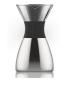

#### **FEATURES:**

- Brewer Made of Borosilicate Glass
- Double Wall Vacuum Insulated carafe
- Stainless Steel lid for portable carafe
- Dual Copper Lining
- Stays hot up to 12 hours
- 100% BPA free

PO300- SILVER/BLACK

PO300- BURGUNDY/BLACK

PO300- BLACK/BLACK

PO300- COPPER/BLAC

GIFT TUBE

POUROVER +

THIS IS TRULY THE ULTIMATE COFFEE MUG! The mug is made of double wall vaccuum insulated copper lined 18/8 stainless steel, which keeps your coffee hot for hours when used with the adjustable proof lid. The ceramic inned coating of the mug makes it easy to clean and further insulates the mug. The ergonomic rounded handle makes it easy and safe to grip and carry. Ideal for home and office use. This product is 100% BPA free.