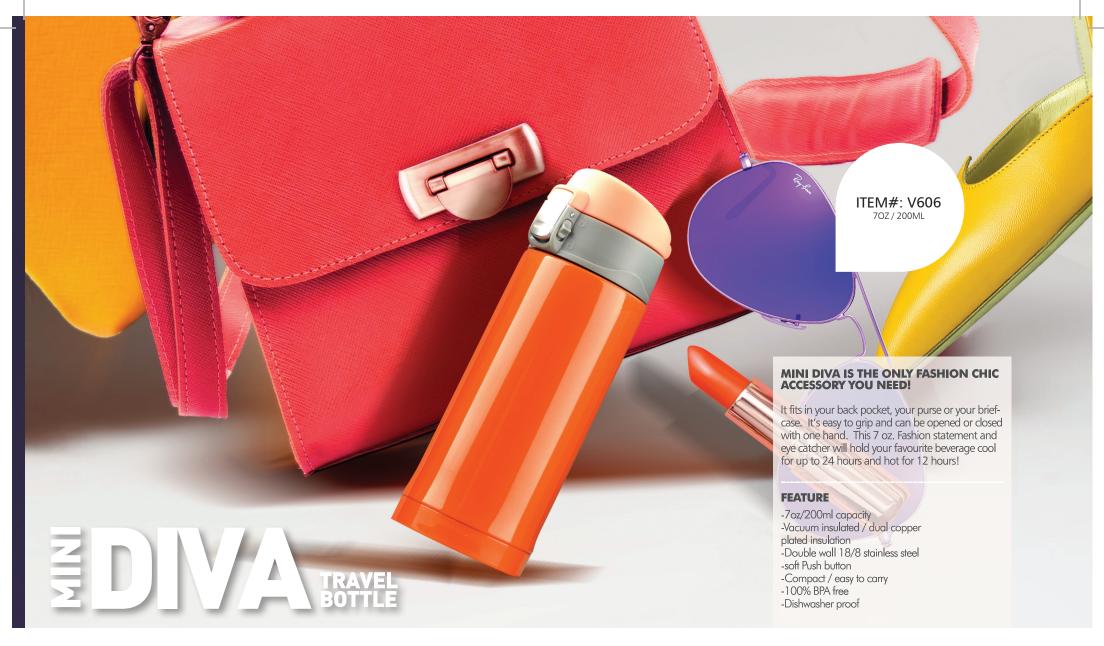

st Tritan  $^{\text{TM}}$  to ensure it performs continuously and effectively day after day! The 20 oz/ 600 ML capacity stays cold for up to 24 hours because it is made of copper lined, double wall Vacuum insulated 18/8 stainless steel. It is ideal for everyday use at home, school, or office.

#### **FEATURES**

- -Stainless Steel Construction
- -Double Wall Vacuum Insulated.
- -Stays hot up to 12 hours, cold up to 24 hours
- -100% BPA free











14

































GIFT TUBE 15



#### **FEATURE**

- Stainless Steel Construction
- Double Wall Vacuum Insulated
- Stays hot up to 12 hours, cold up to 24 hours - 100% BPA free
- Easy screw top wide mouth lid with hang tag carry feature
  - Anti slip, scratch resistant exterior
- Dishwasher Safe













GIFT TUBE

16























# PEEK-A-BOO KIDS BOTTLE

PEEK-A-BOO is a line of fun, colorful, and vacuum insulated bottle for kids with cute cartoons.

PEEK-A-BOO has a 7oz / 200ml capacity. It is double wall stainless steel which keeps beverge cold for up to 24 hours and hot for 12 hours!

The size is practical for kids to carry. It is lightweight and fits perfectly in lunch boxes and school bags.

1 B PEEK-A-BOO has a leak proof lid and easy grip texture, which makes it a practical travel companion.



















#### ON THE GO SNACKS NEVER LOOKED SO COOL!

This creative addition to the Yo 2 Go line has a built in double wall of freezable honeycomb non toxic gel. This innovative gel freezes in only one hour, resulting in the contents of the Chill Yo 2 Go remaining chilled for hours, even o