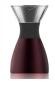

PO300- BURGUNDY/BLACK

PO300- BLACK/BLACK

PO300- COPPER/BLAC

GIFT TUBE

POUROVER +

THIS IS TRULY THE ULTIMATE COFFEE MUG! The mug is made of double wall vaccuum insulated copper lined 18/8 stainless steel, which keeps your coffee hot for hours when used with the adjustable proof lid. The ceramic inned coating of the mug makes it easy to clean and further insulates the mug. The ergonomic rounded handle makes it easy and safe to grip and carry. Ideal for home and office use. This product is 100% BPA free.