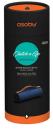

#### THE ASOBU® CLUTCH N GO IS DEFINITELY A WATER BOTTLE THAT MAKES A FASHION STATEMENT AND THEN SOME!

Made of double wall vacuum insulated copper lined stainless steel, it will keep your favourite beverages hot up to 12 hours and cold up to 24 hours. This product has two unique features. The first is a secret compartment on one side to store some personal articles, such as a ring, keys, and so on securely. The second is the handy leather side handle that one can slip their hand under for a secure grip when carrying the bottle. The lids on both sides are easily removed for easy access to your favourite beverage or the storage compartment.