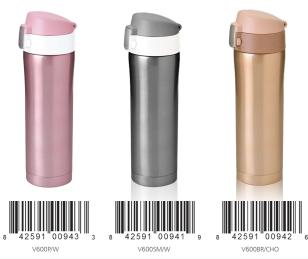

#### **FEATURES**

- -Stainless Steel Construction
- -Double Wall Vacuum Insulated.
- -Stays hot up to 12 hours, cold up to 24 hours
- -100% BPA free

14

GIFT TUBE 15

#### **FEATURE**

- Stainless Steel Construction
- Double Wall Vacuum Insulated
- Stays hot up to 12 hours, cold up to 24 hours - 100% BPA free
- Easy screw top wide mouth lid with hang tag carry feature
  - Anti slip, scratch resistant exterior
- Dishwasher Safe