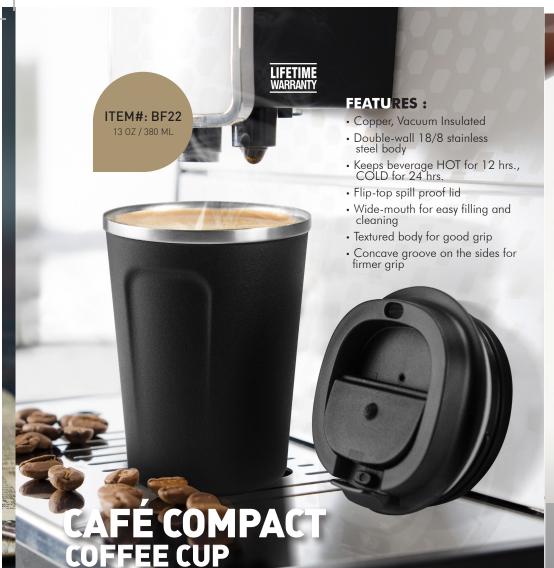

#### **FEATURES:**

- Copper vacuum insulated, HOT up to 12 hrs., COLD up to 24 hrs.,
- Durable 18/8 stainless steel body with easy grip rubberized texture
- Wide mouth for adding ice cubes and easy cleaning
- Slim and lightweight for easy carrying
- 100% leak proof and BPA Free