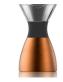

PO300- BURGUNDY/BLACK

PO300- BLACK/BLACK

PO300- COPPER/BLAC

GIFT TUBE

POUROVER +

THIS IS TRULY THE ULTIMATE COFFEE MUG! The mug is made of double wall vaccuum insulated copper lined 18/8 stainless steel, which keeps your coffee hot for hours when used with the adjustable proof lid. The ceramic inned coating of the mug makes it easy to clean and further insulates the mug. The ergonomic rounded handle makes it easy and safe to grip and carry. Ideal for home and office use. This product is 100% BPA free.