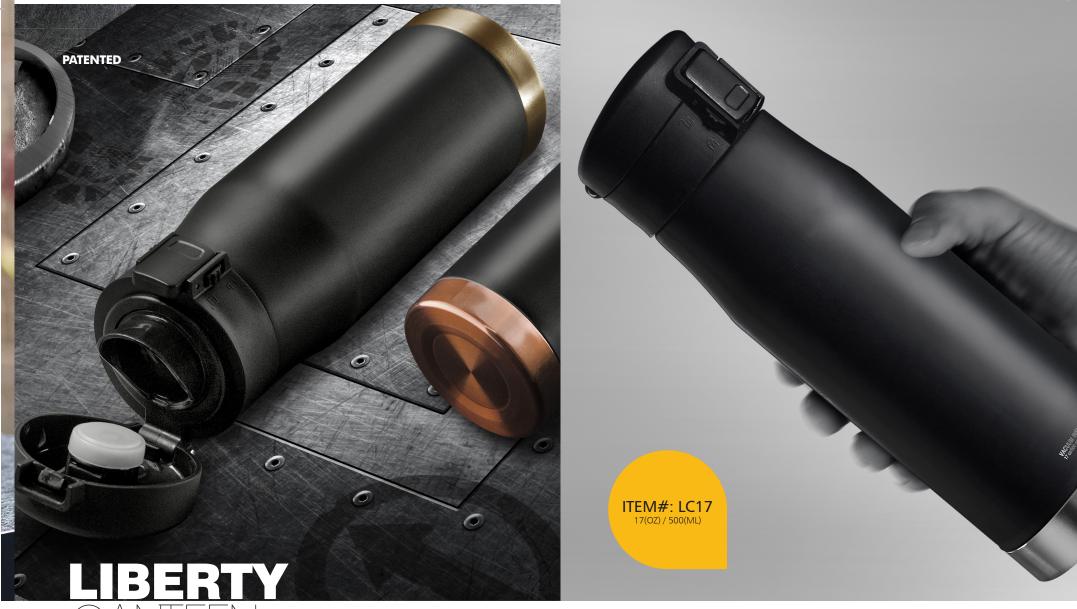

### CANTEEN

All boundaries are broken with this incredible travel mug! The Liberty Canteen has no limits. It boasts all the latest features and style. The striking matte finish and distinctive design makes this canteen the most sought after drinkware product on the market! Virtually indestructible the Liberty Canteen will stand up to the most rigorous use.

Double wall, vacuum insulated technology keeps your drink cold for up to 24 hours and piping hot for up to 12 hours! The easy access durable flip top lid maintains spill proof protection. Fill up the Liberty Canteen and experience the independence of the ultimate on the go canteen.

Holds 17 oz/500 ml and comes with a Lifetime Warranty it is the most sort after canteen on the market!

GIFT BOX

1 🗆

BLACK

Want to drink from a glass bottle but you're afraid it will break? The Asobu® Inner Peace Glass Bottle is the answer. The bottle is made of double wall insulating materials. The outer wall is made of temperature resistant, shock proof Tritan™, while the inner wall and spout are made of glass. The inner glass liner is protected by two cushioned sections made of soft silicone. This completely protects the inner glass liner from severe shock and breakage. The outer Tritan™ wall adds additional protection.