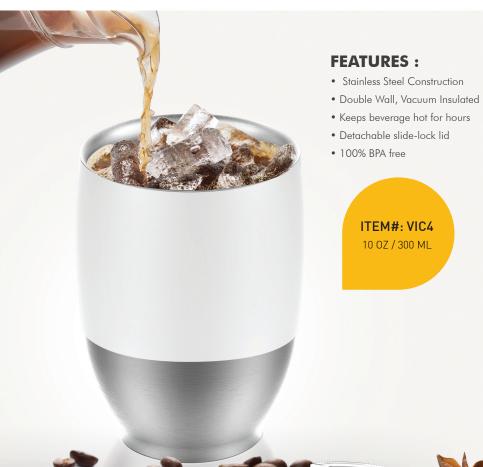

#### **FEATURE**

- -Stainless Steel Construction
- -Double Wall Vacuum Insulated.
- -Stays hot up to 12 hours, cold up to 24 hours
- -100% BPA free
- -Easy screw top wide mouth lid
- -Dishwasher Safe

GIFT BOX