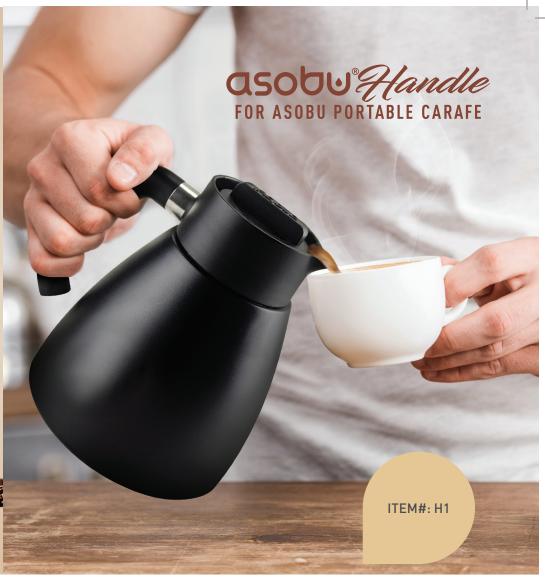

2020 ASOBU PRODUCTS



#### **FEATURES:**

- Copper Insulated Steel Brewing Carafe keeps your coffee concentrate cold up to 24 hrs.
- Clear TRITANTM Brewing Carafe durable and BPA Free, 100% leak proof lids
- Portable and lightweight, great to carry the carafe in car, to the office and even in the park.

































GIFT BOX FOR KB901 COLD BREW + ASOBU HANDLE





#### **FEATURES:**

- Brewer Made of Borosilicate Glass
- Double Wall Vacuum Insulated carafe
- Stainless Steel lid for portable carafe
- Dual Copper Lining
- Stays hot up to 12 hours
- 100% BPA free



PO300- SILVER/BLACK





PO300- BURGUNDY/BLACK





PO300- BLACK/BLACK





PO300- COPPER/BLAC







GIFT TUBE



POUROVER +



THIS IS TRULY THE ULTIMATE COFFEE MUG! The mug is made of double wall vaccuum insulated copper lined 18/8 stainless steel, which keeps your coffee hot for hours when used with the adjustable proof lid. The ceramic inned coating of the mug makes it easy to clean and further insulates the mug. The ergonomic rounded handle makes it easy and safe to grip and carry. Ideal for home and office use. This product is 100% BPA free.

COLOUR OPTIONS:









#### **FEATURE