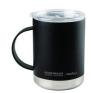

#### **FEATURES:**

- Stainless Steel, Copper Lined, and Ceramic Construction
- Double Wall Vacuum Insulated
- Stays hot for hours
- Spillproof lid
- Hand Wash

SM30- WHITE

4