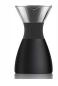

PO300- BURGUNDY/BLACK

PO300- BLACK/BLACK

PO300- COPPER/BLAC

GIFT TUBE

POUROVER +

THIS IS TRULY THE ULTIMATE COFFEE MUG! The mug is made of double wall vaccuum insulated copper lined 18/8 stainless steel, which keeps your coffee hot for hours when used with the adjustable proof lid. The ceramic inned coating of the mug makes it easy to clean and further insulates the mug. The ergonomic rounded handle makes it easy and safe to grip and carry. Ideal for home and office use. This product is 100% BPA free.