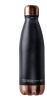

#### **FEATURES:**

- Brewer Made of Borosilicate Glass
- Double Wall Vacuum Insulated carafe
- Stainless Steel lid for portable carafe
- Dual Copper Lining
- Stays hot up to 12 hours
- 100% BPA free

PO300- SILVER/BLACK

PO300- BURGUNDY/BLACK

PO300- BLACK/BLACK

PO300- COPPER/BLAC

GIFT TUBE

POUROVER +

THIS IS TRULY THE ULTIMATE COFFEE MUG! The mug is made of double wall vaccuum insulated copper lined 18/8 stainless steel, which keeps your coffee hot for hours when used with the adjustable proof lid. The ceramic inned coating of the mug makes it easy to clean and further insulates the mug. The ergonomic rounded handle makes it easy and safe to grip and carry. Ideal for home and office use. This product is 100% BPA free.