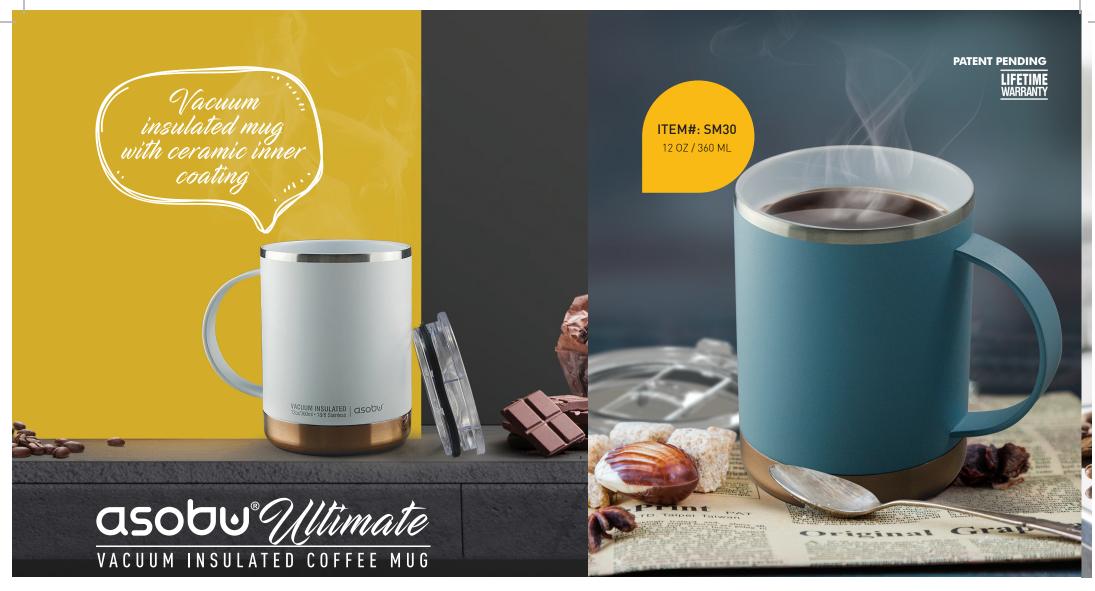

PO300- BURGUNDY/BLACK

PO300- BLACK/BLACK

PO300- COPPER/BLAC

GIFT TUBE

POUROVER +

THIS IS TRULY THE ULTIMATE COFFEE MUG! The mug is made of double wall vaccuum insulated copper lined 18/8 stainless steel, which keeps your coffee hot for hours when used with the adjustable proof lid. The ceramic inned coating of the mug makes it easy to clean and further insulates the mug. The ergonomic rounded handle makes it easy and safe to grip and carry. Ideal for home and office use. This product is 100% BPA free.

#### **FEATURES:**

- Stainless Steel, Copper Lined, and Ceramic Construction
- Double Wall Vacuum Insulated
- Stays hot for hours
- Spillproof lid
- Hand Wash

SM30- WHITE

4