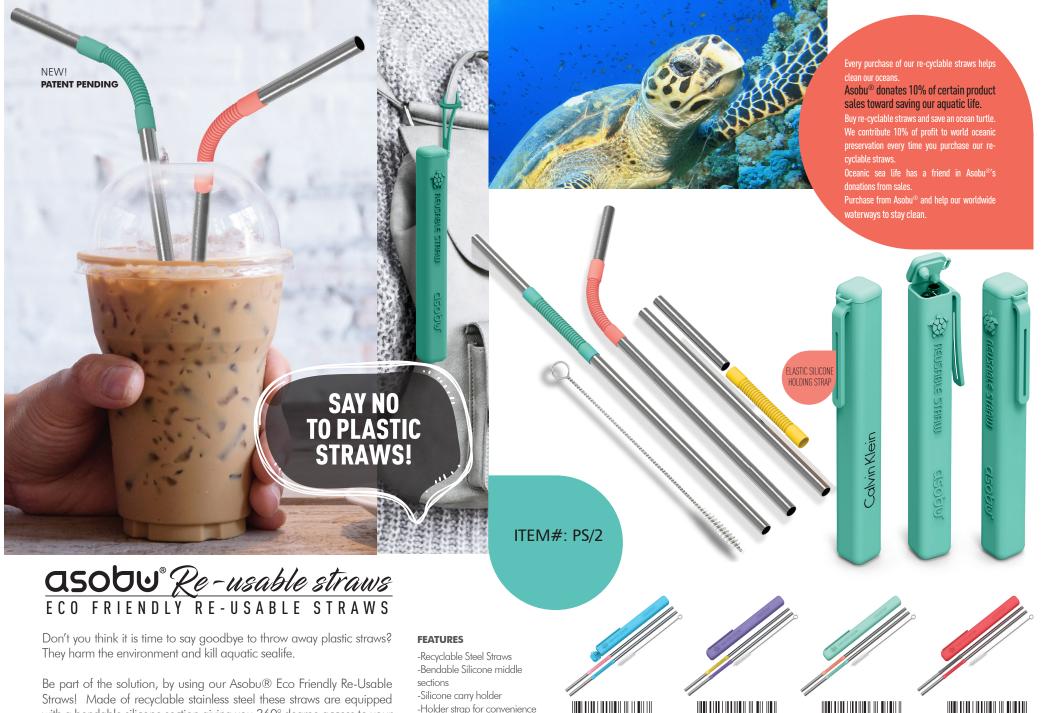

The Chill Yo 2 Go is the perfect solution to adding a healthy bite to your day. At school, work or play it is a must for all ages!

PURPLE

42591 02194 7

42591 02193

GIFT BOX

with a bendable silicone section giving you 360° degree access to your favourite beverage. The straws and flexible silicone sections tuck neatly into a convenient silicone carry holder. The attached strap makes it convenient to attach it where you need it. Why not replace your throw awaystraws with the Eco Friendly Re-Usable Straws today!