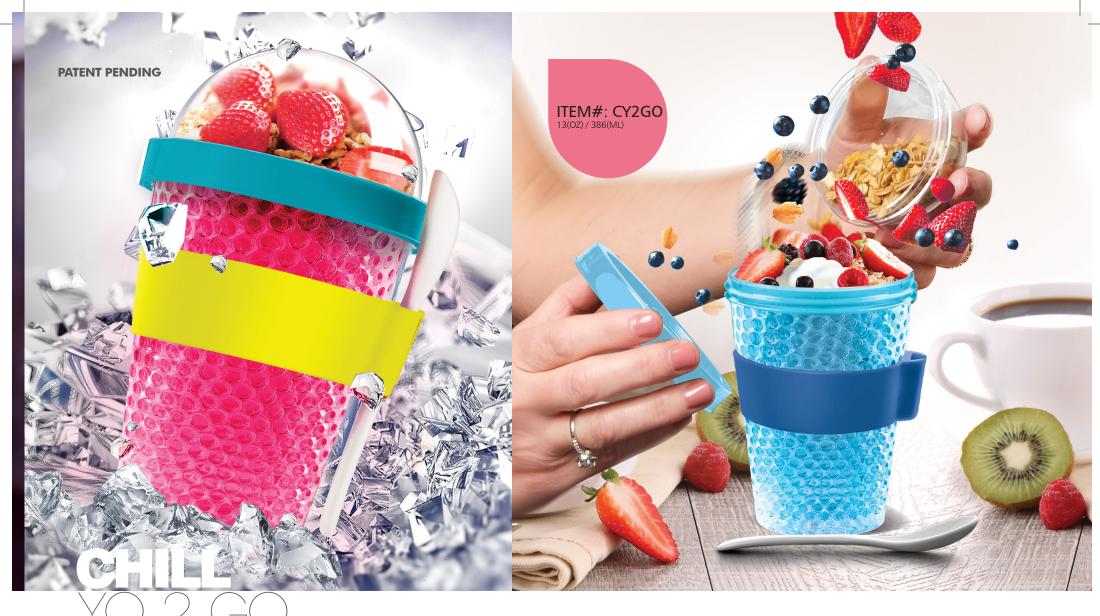

#### ON THE GO SNACKS NEVER LOOKED SO COOL!

This creative addition to the Yo 2 Go line has a built in double wall of freezable honeycomb non toxic gel. This innovative gel freezes in only one hour, resulting in the contents of the Chill Yo 2 Go remaining chilled for hours, even on a hot sunny day!

Fruit, nuts, cereal and other toppings stay fresh, while your yogurt, frozen yogurt and even ice cream will remain chilled for hours!

Make a smoothie, relax; enjoy your creative snack in the Chill Yo 2 Go. It is ready when you are! It is the ultimate addition to your on the go lunch. Available in a wide variety of trendy colours, this go to product comes with a sturdy melamine spoon and matching silicone grip band.

The Chill Yo 2 Go is the perfect solution to adding a healthy bite to your day. At school, work or play it is a must for all ages!

PURPLE

42591 02194 7

42591 02193

GIFT BOX

with a bendable silicone section giving you 360° degree access to your favourite beverage. The straws and flexible silicone sections tuck neatly into a convenient silicone carry holder. The attached strap makes it convenient to attach it where you need it. Why not replace your throw awaystraws with the Eco Friendly Re-Usable Straws today!