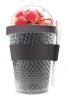

#### ON THE GO SNACKS NEVER LOOKED SO COOL!

This creative addition to the Yo 2 Go line has a built in double wall of freezable honeycomb non toxic gel. This innovative gel freezes in only one hour, resulting in the contents of the Chill Yo 2 Go remaining chilled for hours, even on a hot sunny day!

Fruit, nuts, cereal and other toppings stay fresh, while your yogurt, frozen yogurt and even ice cream will remain chilled for hours!

Make a smoothie, relax; enjoy your creative snack in the Chill Yo 2 Go. It is ready when you are! It is the ultimate addition to your on the go lunch. Available in a wide variety of trendy colours, this go to product comes with a sturdy melamine spoon and matching silicone grip band.

The Chill Yo 2 Go is the perfect solution to adding a healthy bite to your day. At school, work or play it is a must for all ages!

PURPLE

42591 02194 7

42591 02193

GIFT BOX

with a bendable silicone section giving you 360° degree access to your favourite beverage. The straws and flexible silicone sections tuck neatly into a convenient silicone carry holder. The attached strap makes it convenient to attach it where you need it. Why not replace your throw awaystraws with the Eco Friendly Re-Usable Straws today!