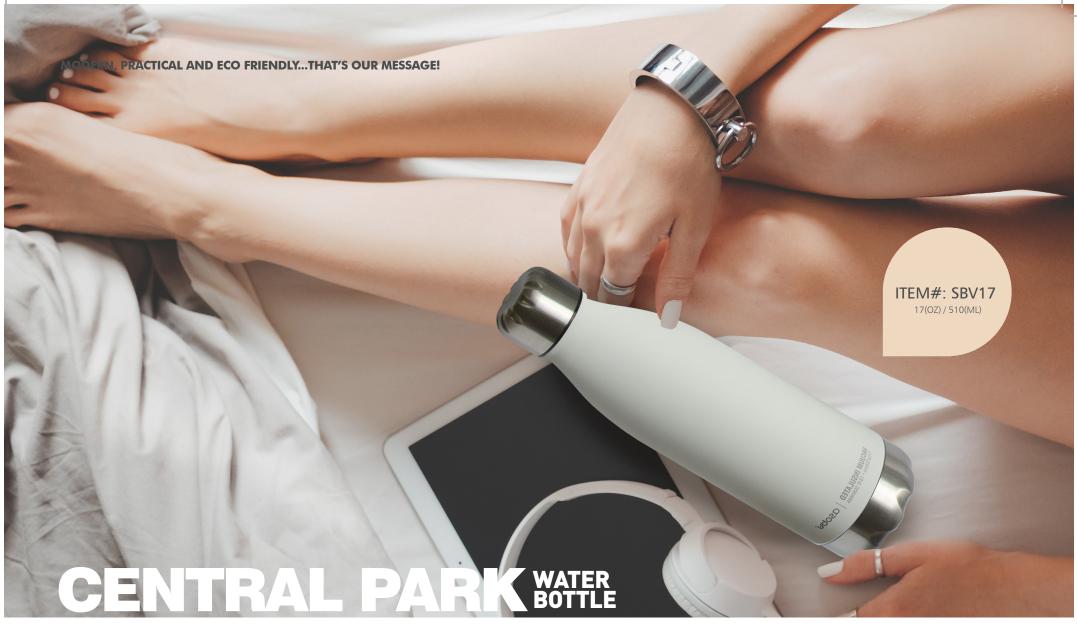

- -Hand Wash
- -We will donate 10% of the profits to the WWF®

The Central Park is one of the most innovative travel bottles on the market today! This fashion forward bottle's sleek design and large capacity makes it a must for work, travel and school.

The robust 18/8 stainless steel structure is virtually indestructible! This Vacuum sealed double wall bottle will remain hot for up to 12 hours and cool for 24 hours!

The easy access spill proof lid and stunning matte finish create a product that embraces fashion and functionality. 100% BPA free this eco friend product is a must for all ages. Make heads turn with this eye-catching travel bottle, a walk in the park never felt so good.....

We are now introducing the new "tone on tone" fashion look. This exciting design takes your bottle to a whole new level as a fashion accessory!

BLACK / BLACK

GIFT TUBE