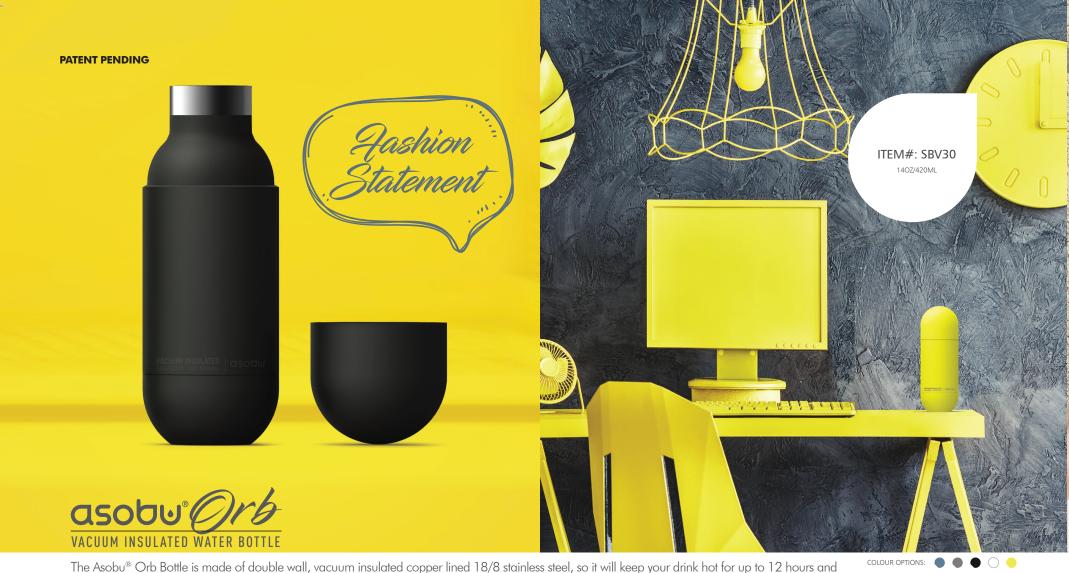

#### **FEATURES**

- -Double Wall Insulated
- -100% BPA free
- -Does not form condensation on the outside in hot weather
- -Hand Wash

BURGUNDY

The Asobu® Orb Bottle is made of double wall, vacuum insulated copper lined 18/8 stainless steel, so it will keep your drink hot for up to 12 hours and cold up to 24 hours. The ergonomic easy grip shape makes it an ideal travel companion. The stunning look of this eclectic bottle sets you apart from the crowd of standard "so what looking" insulated bottles on the market today. It fits a large capacity of 420 ml /14 ounces of your favourite beverage. The Orb Bottle comes with a soft touch exterior and the lid can be used as a handy cup for serving a small portion when preferred. This product is 100% BPA free. Make a unique fashion statement today and the next time you are out and about during your busy day or evening with the Orb Bottle.