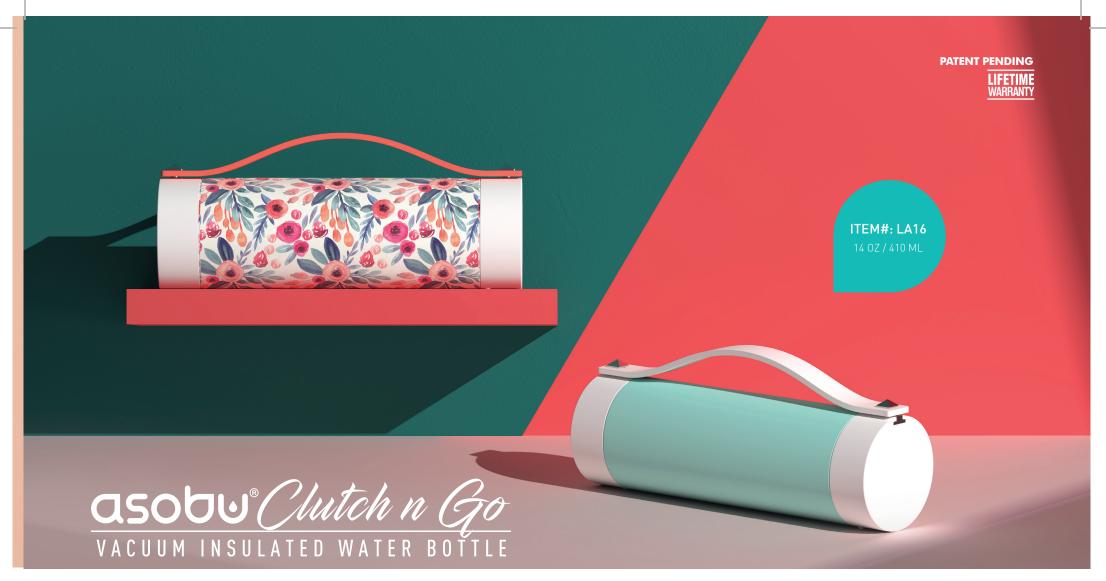

#### THE ASOBU® CLUTCH N GO IS DEFINITELY A WATER BOTTLE THAT MAKES A FASHION STATEMENT AND THEN SOME!

Made of double wall vacuum insulated copper lined stainless steel, it will keep your favourite beverages hot up to 12 hours and cold up to 24 hours. This product has two unique features. The first is a secret compartment on one side to store some personal articles, such as a ring, keys, and so on securely. The second is the handy leather side handle that one can slip their hand under for a secure grip when carrying the bottle. The lids on both sides are easily removed for easy access to your favourite beverage or the storage compartment.