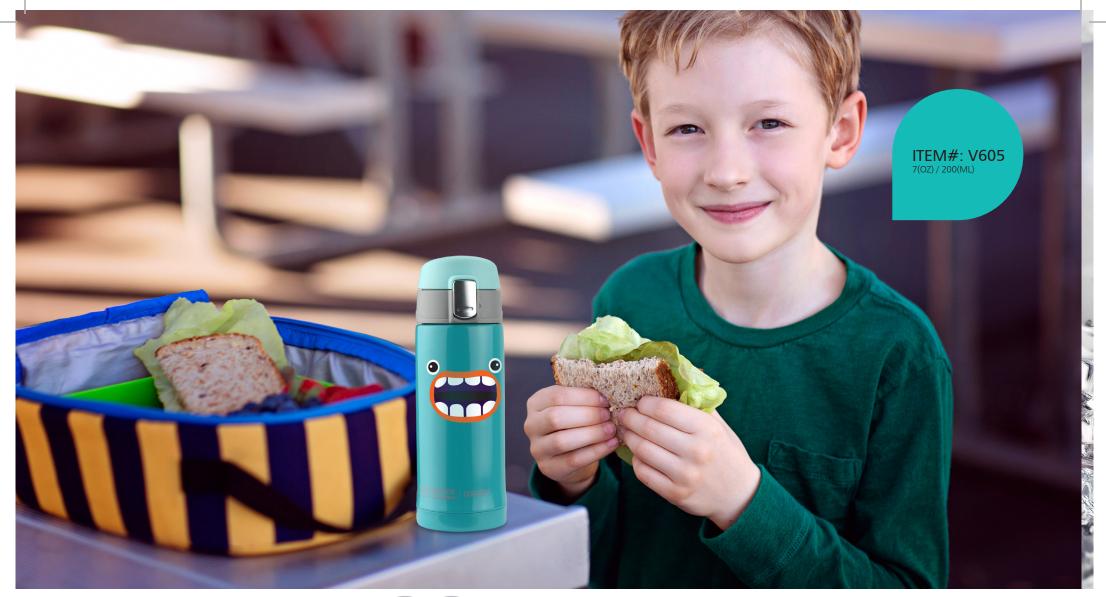

# PEEK-A-BOO KIDS BOTTLE

PEEK-A-BOO is a line of fun, colorful, and vacuum insulated bottle for kids with cute cartoons.

PEEK-A-BOO has a 7oz / 200ml capacity. It is double wall stainless steel which keeps beverge cold for up to 24 hours and hot for 12 hours!

The size is practical for kids to carry. It is lightweight and fits perfectly in lunch boxes and school bags.

1 B PEEK-A-BOO has a leak proof lid and easy grip texture, which makes it a practical travel companion.