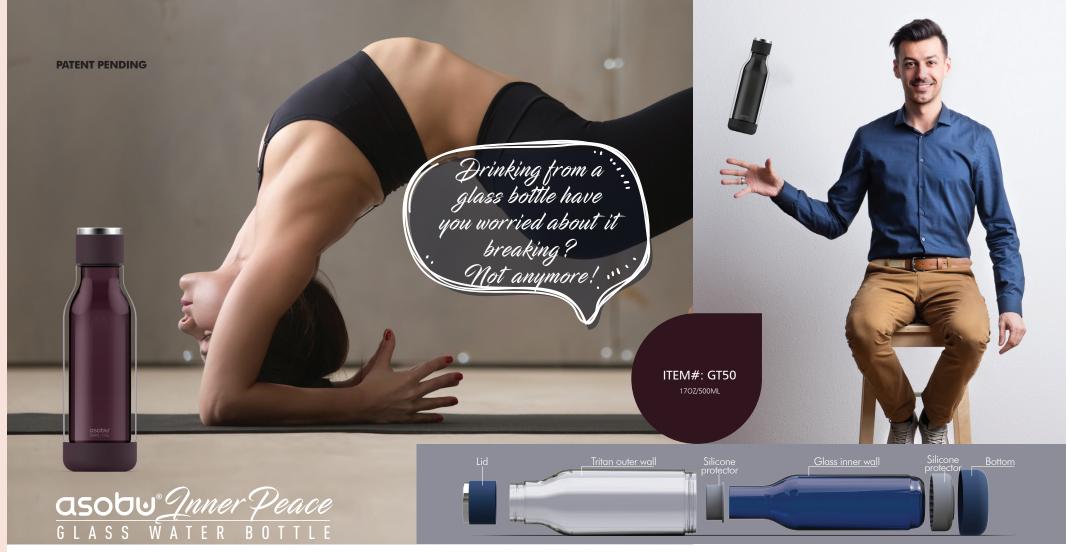

Holds 17 oz/500 ml and comes with a Lifetime Warranty it is the most sort after canteen on the market!

GIFT BOX

1 🗆

BLACK

Want to drink from a glass bottle but you're afraid it will break? The Asobu® Inner Peace Glass Bottle is the answer. The bottle is made of double wall insulating materials. The outer wall is made of temperature resistant, shock proof Tritan™, while the inner wall and spout are made of glass. The inner glass liner is protected by two cushioned sections made of soft silicone. This completely protects the inner glass liner from severe shock and breakage. The outer Tritan™ wall adds additional protection.