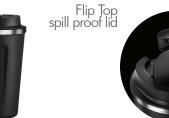

#### **FEATURES:**

- Stainless Steel, Copper Lined, and Ceramic Construction
- Double Wall Vacuum Insulated
- Stays hot for hours
- Spillproof lid
- Hand Wash

SM30- WHITE

4