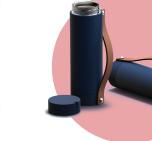

### CANTEEN

All boundaries are broken with this incredible travel mug! The Liberty Canteen has no limits. It boasts all the latest features and style. The striking matte finish and distinctive design makes this canteen the most sought after drinkware product on the market! Virtually indestructible the Liberty Canteen will stand up to the most rigorous use.

Double wall, vacuum insulated technology keeps your drink cold for up to 24 hours and piping hot for up to 12 hours! The easy access durable flip top lid maintains spill proof protection. Fill up the Liberty Canteen and experience the independence of the ultimate on the go canteen.

Holds 17 oz/500 ml and comes with a Lifetime Warranty it is the most sort after canteen on the market!

GIFT BOX

1 🗆

BLACK

Want to drink from a glass bottle but you're afraid it will break? The Asobu® Inner Peace Glass Bottle is the answer. The bottle is made of double wall insulating materials. The outer wall is made of temperature resistant, shock proof Tritan™, while the inner wall and spout are made of glass. The inner glass liner is protected by two cushioned sections made of soft silicone. This completely protects the inner glass liner from severe shock and breakage. The outer Tritan™ wall adds additional protection.