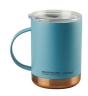

#### **FEATURES:**

- Stainless Steel, Copper Lined, and Ceramic Construction
- Double Wall Vacuum Insulated
- Stays hot for hours
- Spillproof lid
- Hand Wash

SM30- WHITE

4