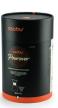

Enjoy your favourite music while you are enjoying outdoor activities

No need for a big "boom box" or loud speakers connected to cords, the wireless BEAT Bottle is ideal for the beach, picnics and poolside and can even be your musical companion at work or study. The bottle has a double wall, vacuum insulated copper lined 18/8 stainless steel body. The bottle body has the speaker on the top of the bottle instead of underneath. This helps make the speaker sound better and removes the risk of getting the speaker wet. It also gives you easy access to the speaker, permitting you to power on and off, change the playlist, and skip or repeat the last song. The wireless feature sets up easily to your cell phone and recharges rapidly in approximately 1 hour with the capability of running for hours after charging.

#### **FEATURES**

- -Stainless Steel Construction
- -Double Wall Vacuum Insulated
- -Stays hot up to 12 hours, cold up to 24 hours
- -Easy screw top wide mouth lid
- -Use wireless up to 25 feet away
- -Hand wash bottle. Keep lid away from liquids. Wipe clean.
- -Microphone and Speaker