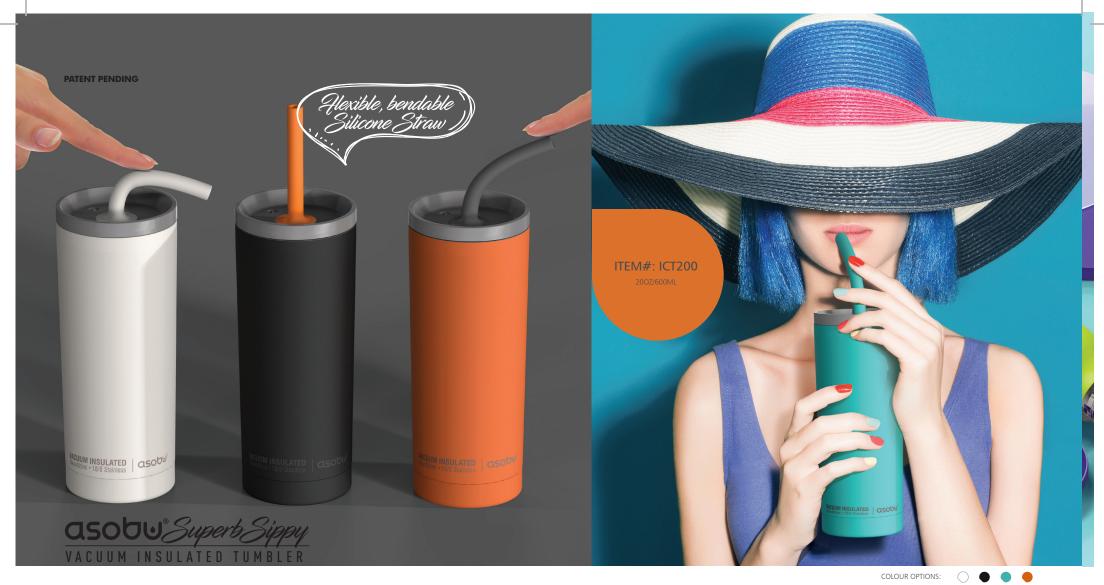

This is not just another plastic Sippy Cup. This is the one of a kind, Superb Sippy Cup with a Flexible, Bendable, Re-suable Silicone Straw! The inner body straw is made of robust Tritan  $^{\text{TM}}$  to ensure it performs continuously and effectively day after day! The 20 oz/ 600 ML capacity stays cold for up to 24 hours because it is made of copper lined, double wall Vacuum insulated 18/8 stainless steel. It is ideal for everyday use at home, school, or office.