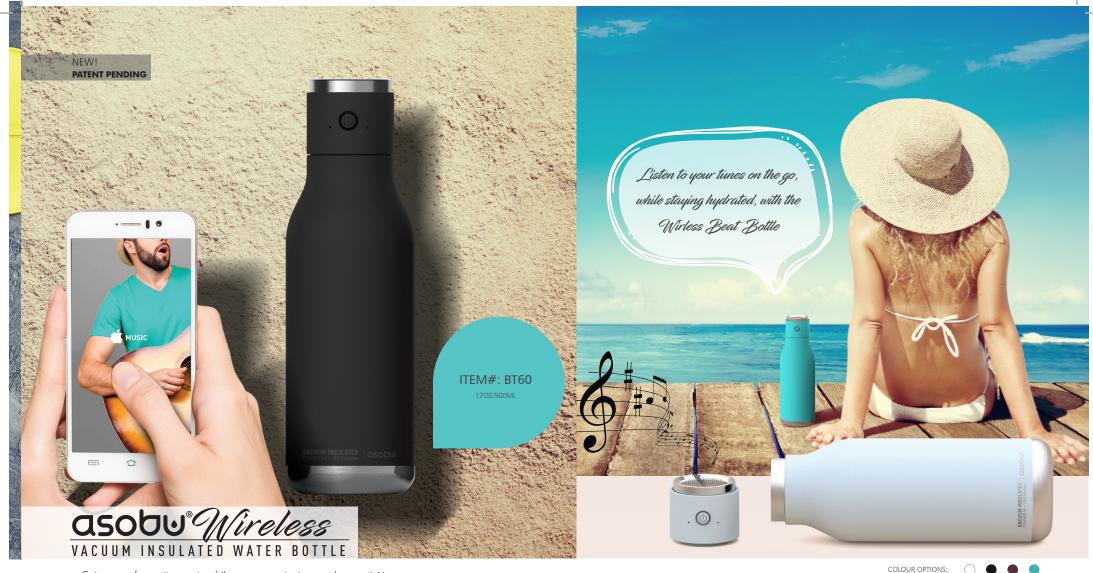

Enjoy your favourite music while you are enjoying outdoor activities

No need for a big "boom box" or loud speakers connected to cords, the wireless BEAT Bottle is ideal for the beach, picnics and poolside and can even be your musical companion at work or study. The bottle has a double wall, vacuum insulated copper lined 18/8 stainless steel body. The bottle body has the speaker on the top of the bottle instead of underneath. This helps make the speaker sound better and removes the risk of getting the speaker wet. It also gives you easy access to the speaker, permitting you to power on and off, change the playlist, and skip or repeat the last song. The wireless feature sets up easily to your cell phone and recharges rapidly in approximately 1 hour with the capability of running for hours after charging.

#### **FEATURES**

- -Stainless Steel Construction
- -Double Wall Vacuum Insulated
- -Stays hot up to 12 hours, cold up to 24 hours
- -Easy screw top wide mouth lid
- -Use wireless up to 25 feet away
- -Hand wash bottle. Keep lid away from liquids. Wipe clean.
- -Microphone and Speaker