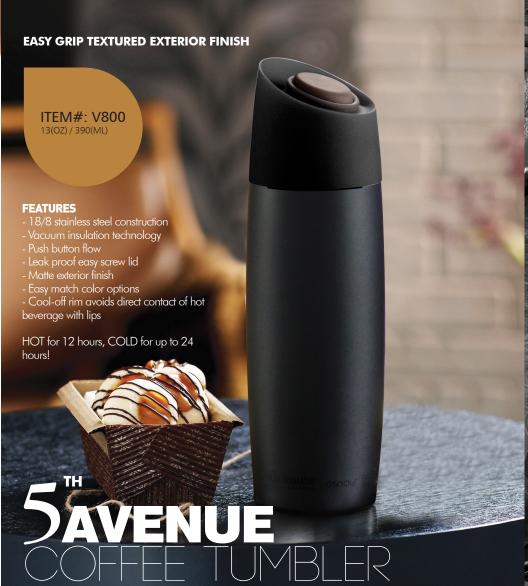

#### **FEATURES:**

- Copper vacuum insulated, HOT up to 12 hrs., COLD up to 24 hrs.,
- Durable 18/8 stainless steel body with easy grip rubberized texture
- Wide mouth for adding ice cubes and easy cleaning
- Slim and lightweight for easy carrying
- 100% leak proof and BPA Free