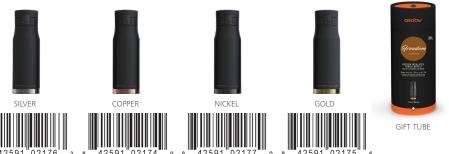

### CANTEEN

All boundaries are broken with this incredible travel mug! The Liberty Canteen has no limits. It boasts all the latest features and style. The striking matte finish and distinctive design makes this canteen the most sought after drinkware product on the market! Virtually indestructible the Liberty Canteen will stand up to the most rigorous use.

Double wall, vacuum insulated technology keeps your drink cold for up to 24 hours and piping hot for up to 12 hours! The easy access durable flip top lid maintains spill proof protection. Fill up the Liberty Canteen and experience the independence of the ultimate on the go canteen.

Holds 17 oz/500 ml and comes with a Lifetime Warranty it is the most sort after canteen on the market!

GIFT BOX

1 🗆

BLACK

Want to drink from a glass bottle but you're afraid it will break? The Asobu® Inner Peace Glass Bottle is the answer. The bottle is made of double wall insulating materials. The outer wall is made of temperature resistant, shock proof Tritan™, while the inner wall and spout are made of glass. The inner glass liner is protected by two cushioned sections made of soft silicone. This completely protects the inner glass liner from severe shock and breakage. The outer Tritan™ wall adds additional protection.