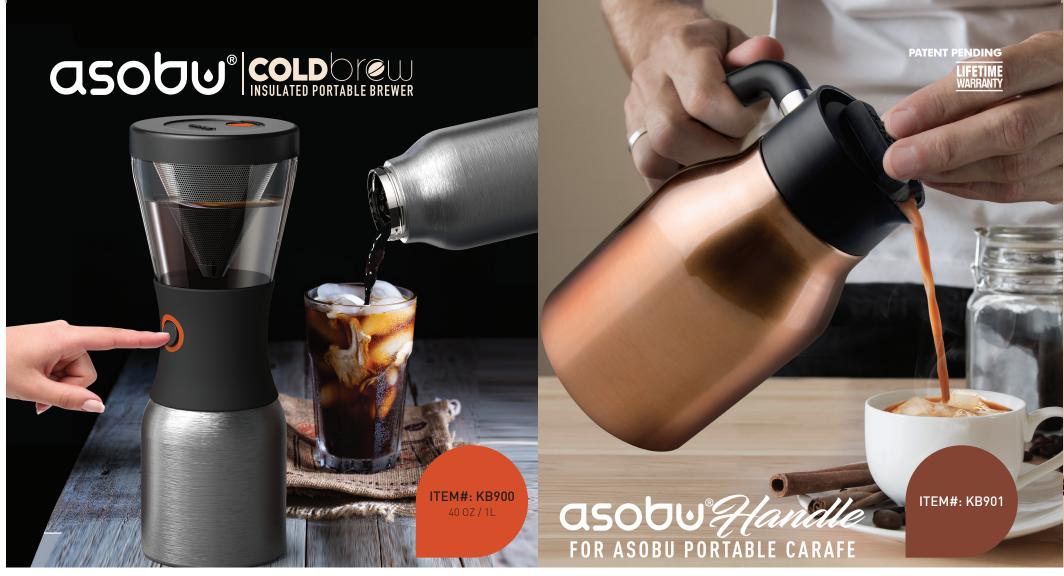

#### **FEATURES:**

- Copper Insulated Steel Brewing Carafe keeps your coffee concentrate cold up to 24 hrs.
- Clear TRITANTM Brewing Carafe durable and BPA Free, 100% leak proof lids
- Portable and lightweight, great to carry the carafe in car, to the office and even in the park.

GIFT BOX FOR KB901 COLD BREW + ASOBU HANDLE

#### **FEATURES:**

- Brewer Made of Borosilicate Glass
- Double Wall Vacuum Insulated carafe
- Stainless Steel lid for portable carafe
- Dual Copper Lining
- Stays hot up to 12 hours
- 100% BPA free

PO300- SILVER/BLACK