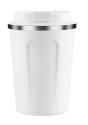

#### **FEATURES:**

- Stainless Steel, Copper Lined, and Ceramic Construction
- Double Wall Vacuum Insulated
- Stays hot for hours
- Spillproof lid
- Hand Wash

SM30- WHITE

4