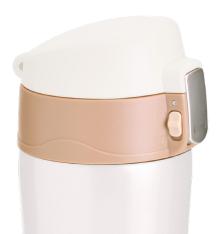

#### **FEATURES:**

- Stainless Steel, Copper Lined, and Ceramic Construction
- Double Wall Vacuum Insulated
- Stays hot for hours
- Spillproof lid
- Hand Wash

SM30- WHITE

4