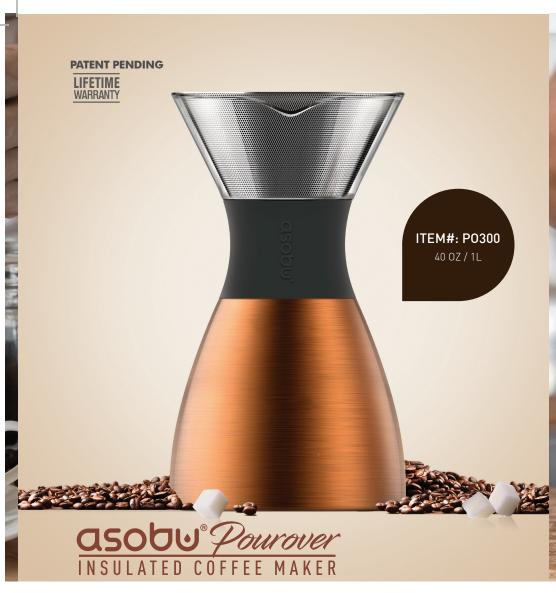

#### **FEATURES:**

- Brewer Made of Borosilicate Glass
- Double Wall Vacuum Insulated carafe
- Stainless Steel lid for portable carafe
- Dual Copper Lining
- Stays hot up to 12 hours
- 100% BPA free

PO300- SILVER/BLACK

PO300- BURGUNDY/BLACK

PO300- BLACK/BLACK

PO300- COPPER/BLAC

GIFT TUBE

POUROVER +

THIS IS TRULY THE ULTIMATE COFFEE MUG! The mug is made of double wall vaccuum insulated copper lined 18/8 stainless steel, which keeps your coffee hot for hours when used with the adjustable proof lid. The ceramic inned coating of the mug makes it easy to clean and further insulates the mug. The ergonomic rounded handle makes it easy and safe to grip and carry. Ideal for home and office use. This product is 100% BPA free.