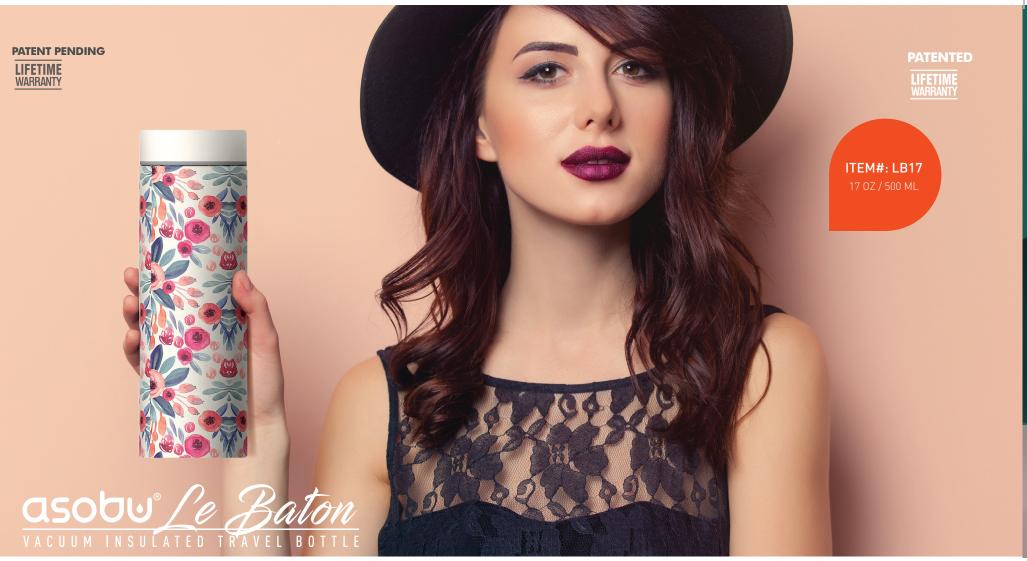

### CANTEEN

All boundaries are broken with this incredible travel mug! The Liberty Canteen has no limits. It boasts all the latest features and style. The striking matte finish and distinctive design makes this canteen the most sought after drinkware product on the market! Virtually indestructible the Liberty Canteen will stand up to the most rigorous use.

Double wall, vacuum insulated technology keeps your drink cold for up to 24 hours and piping hot for up to 12 hours! The easy access durable flip top lid maintains spill proof protection. Fill up the Liberty Canteen and experience the independence of the ultimate on the go canteen.

Holds 17 oz/500 ml and comes with a Lifetime Warranty it is the most sort after canteen on the market!

GIFT BOX

1 🗆

BLACK

Want to drink from a glass bottle but you're afraid it will break? The Asobu® Inner Peace Glass Bottle is the answer. The bottle is made of double wall insulating materials. The outer wall is made of temperature resistant, shock proof Tritan™, while the inner wall and spout are made of glass. The inner glass liner is protected by two cushioned sections made of soft silicone. This completely protects the inner glass liner from severe shock and breakage. The outer Tritan™ wall adds additional protection.