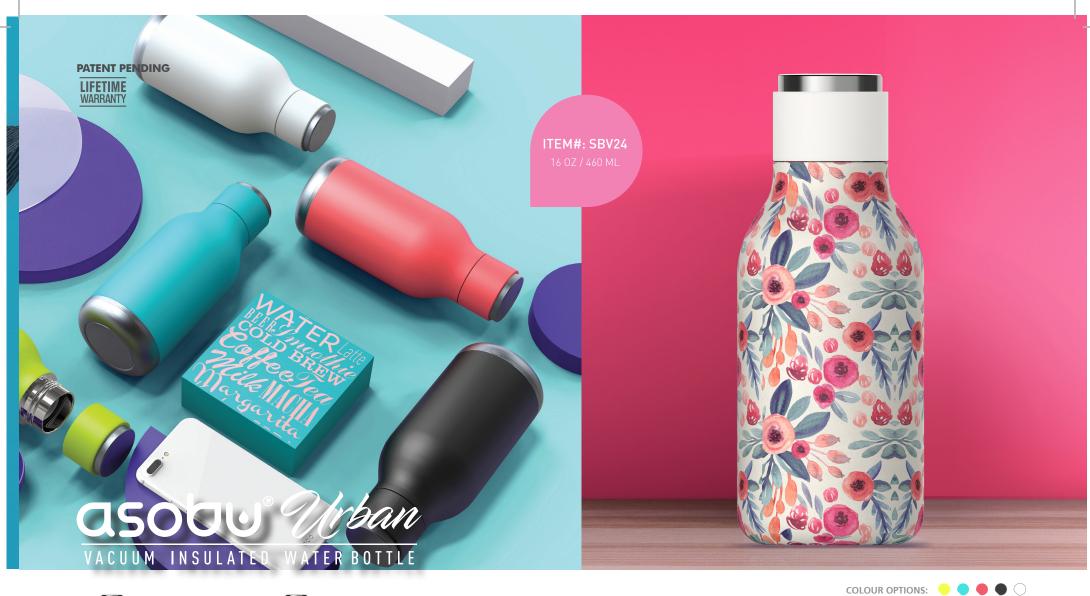

#### **FEATURES**

- -Double Wall Insulated
- -100% BPA free
- -Does not form condensation on the outside in hot weather
- -Hand Wash

BURGUNDY

The Asobu® Orb Bottle is made of double wall, vacuum insulated copper lined 18/8 stainless steel, so it will keep your drink hot for up to 12 hours and cold up to 24 hours. The ergonomic easy grip shape makes it an ideal travel companion. The stunning look of this eclectic bottle sets you apart from the crowd of standard "so what looking" insulated bottles on the market today. It fits a large capacity of 420 ml /14 ounces of your favourite beverage. The Orb Bottle comes with a soft touch exterior and the lid can be used as a handy cup for serving a small portion when preferred. This product is 100% BPA free. Make a unique fashion statement today and the next time you are out and about during your busy day or evening with the Orb Bottle.