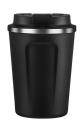

#### **FEATURES:**

- Stainless Steel, Copper Lined, and Ceramic Construction
- Double Wall Vacuum Insulated
- Stays hot for hours
- Spillproof lid
- Hand Wash

SM30- WHITE

4