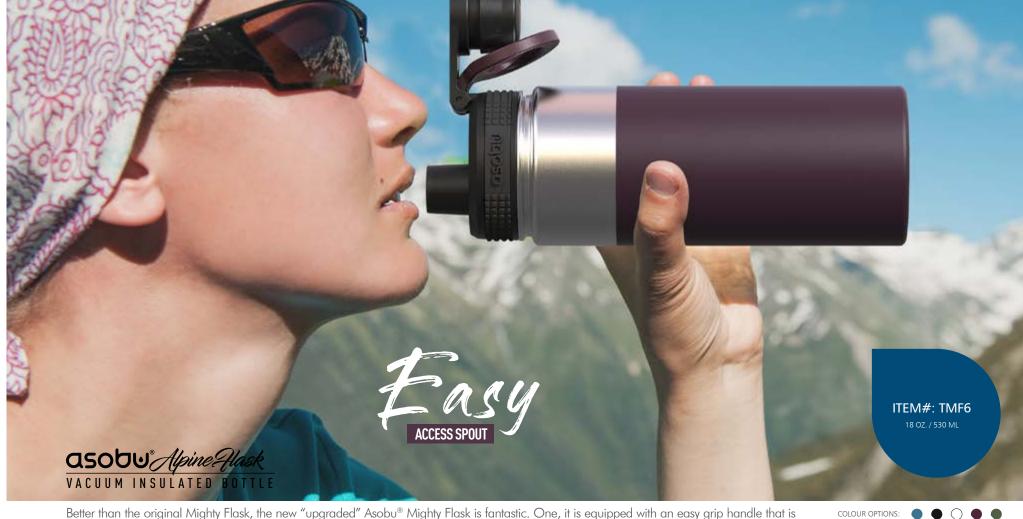

and trains your dog to not drink from unknown and unhealthy water sources. Bond with your best friend today, and remember, sharing is caring?

COLOUR OPTIONS:

Better than the original Mighty Flask, the new "upgraded" Asobu® Mighty Flask is fantastic. One, it is equipped with an easy grip handle that is ideal for outdoor activity. The other big improvement is the easy access spout that makes it easier to drink or pour water and no need for taking the complete lid off. Enjoy the Asobu® Mighty Flask tradition as well as these great improvements to make it even better!

# asobu Mighty Flack VACUUM INSULATED BOTTLE

**FEATURES** 

Better than the original Mighty Flask, the new "upgraded" Asobu® Mighty Flask is fantastic. One, it is equipped with an easy grip handle that is ideal for outdoor activity. The other big improvement is the easy access spout that makes it easier to drink or pour water and no need for taking the complete lid off. Enjoy the Asobu® Mighty Flask tradition as well as these great improvements to make it even better!