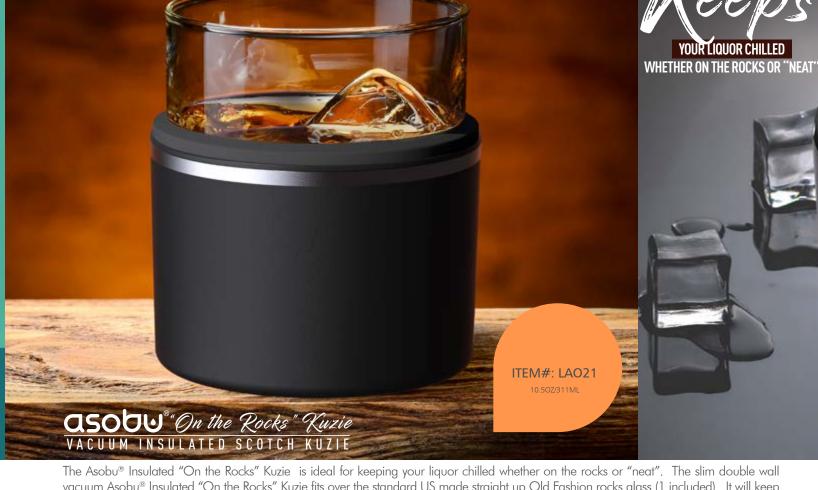

### **FEATURES**

-Double Wall Vacuum Insulated Stainless Steel Wine Kuzie

-Keeps wine chilled at your ideal temperature

-Comes with a Stemless Wine Glass

The Asobu® Insulated "On the Rocks" Kuzie is ideal for keeping your liquor chilled whether on the rocks or "neat". The slim double wall vacuum Asobu® Insulated "On the Rocks" Kuzie fits over the standard US made straight up Old Fashion rocks glass (1 included). It will keep your drink chilled, and is ideal for serving scotch, bourbon, vodka, gin, rum or other liquors straight up, with ice, or a mixer. Chill out with a nice hard drink that will remain chilled. Whether indoors or outdoors, enjoy the great taste of your favourite "on the rocks" liquor served perfectly chilled with the Asobu® Insulated "On the Rocks" Kuzie!

# **FEATURES**

-Double Wall Vacuum Insulated Stainless Steel

-Insulated "On the Rocks" Kuzie fits standard

-Old Fashion Glass (included) -Keeps your drink chilled whether on ice or how you enjoy drinking it