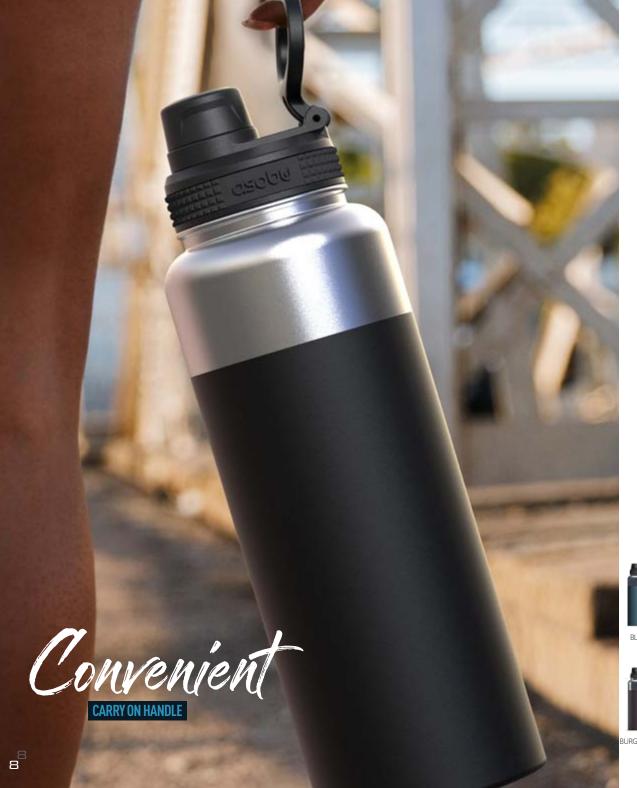

and trains your dog to not drink from unknown and unhealthy water sources. Bond with your best friend today, and remember, sharing is caring?

COLOUR OPTIONS:

Better than the original Mighty Flask, the new "upgraded" Asobu® Mighty Flask is fantastic. One, it is equipped with an easy grip handle that is ideal for outdoor activity. The other big improvement is the easy access spout that makes it easier to drink or pour water and no need for taking the complete lid off. Enjoy the Asobu® Mighty Flask tradition as well as these great improvements to make it even better!

### **FEATURES**

- -Double wall vacuum insulated stainless steel
- -Copper lining
- -Stays hot up to 12 hours
- -Stavs cold up to 24 hours
- -Easy Access spout
- -Easy grip handle
- -100% leak proof and BPA free

# asobu Mighty Flack VACUUM INSULATED BOTTLE

**FEATURES** 

Better than the original Mighty Flask, the new "upgraded" Asobu® Mighty Flask is fantastic. One, it is equipped with an easy grip handle that is ideal for outdoor activity. The other big improvement is the easy access spout that makes it easier to drink or pour water and no need for taking the complete lid off. Enjoy the Asobu® Mighty Flask tradition as well as these great improvements to make it even better!