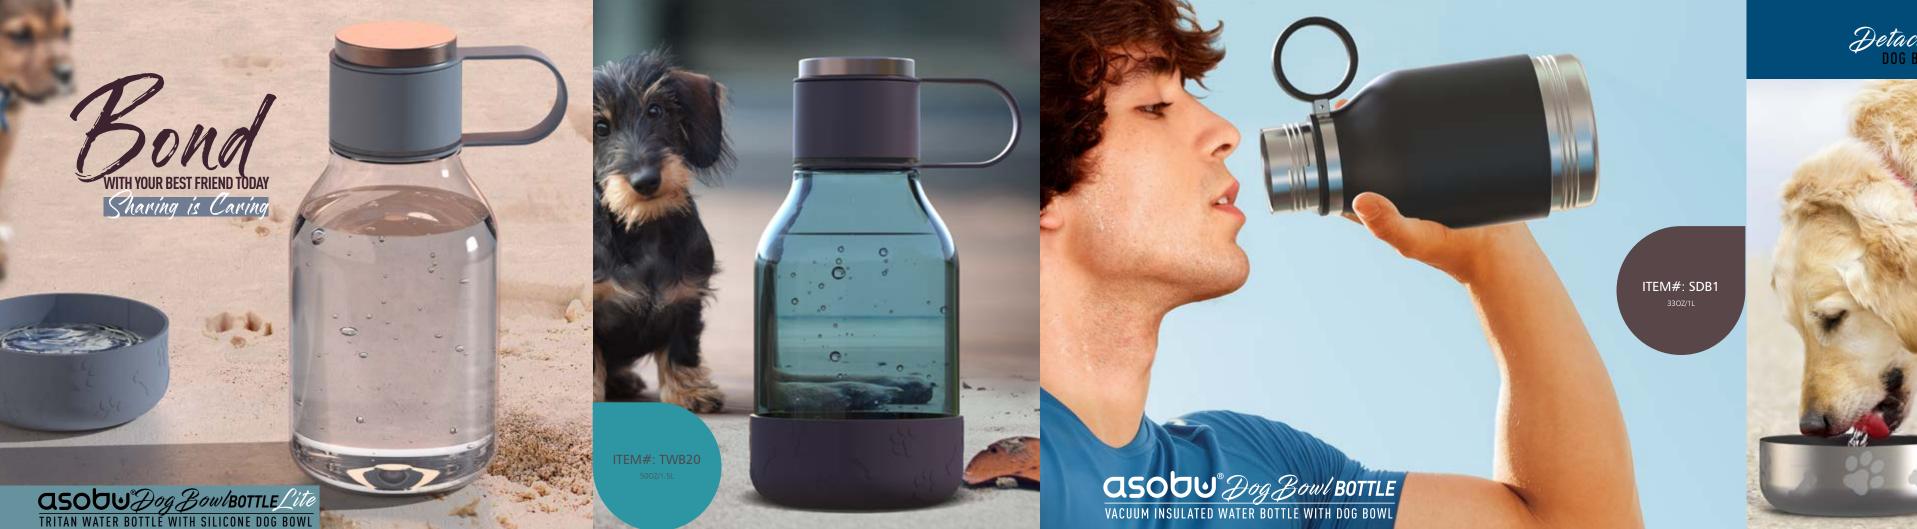

-Easy Carry Handle

back yard entertaining, beach activity, poolside, Bar B Q and other outdoor activities. Can be used for both hot and cold storage functions

GIFT BOX

Detachable

The Asobu® Dog Bowl Water Bottle Lite is made of lightweight, heavy duty, shock and scratch resistant, 100% BPA free, Tritan™. The easy grip handle makes it convenient to carry even on long walks with your dog. It is equipped with a detachable silicone bowl which discreetly slides off the base of the bottle when it is time to re-hydrate your dog. The anti-slip base makes it very easy for your pets to drink from it, and the large capacity ensures your dog is sufficiently hydrated, even on a hot summer day. Using the Asobu® Hydro lit promotes healthy hygiene and encourages and trains your dog to not use unknown and unhealthy water sources. Bond with your best friend today, and remember, sharing is caring!

### **FEATURES**

- -Body is made of shock and
- -impact resistant TRITAN™ -100% BPA Free
- -Includes detachable dog bowl
- -Anti-slip base
- -Capacity 1.5 liters/50 oz

COLOUR OPTIONS:

it convenient to carry even on long walks with your dog, It is equipped with a detachable stainless steel and plastic bowl which discreetly twists off the

base of the bottle, when it is time to re-hydrate your dog. The anti-slip base makes it very easy for your pets to drink from it, and the large capacity ensures your dog is sufficiently hydrated, even on a hot summer day. Using the Asobu®Dog Water Bottle promotes healthy hygiene and encourages

and trains your dog to not drink from unknown and unhealthy water sources. Bond with your best friend today, and remember, sharing is caring?

COLOUR OPTIONS:

Better than the original Mighty Flask, the new "upgraded" Asobu® Mighty Flask is fantastic. One, it is equipped with an easy grip handle that is ideal for outdoor activity. The other big improvement is the easy access spout that makes it easier to drink or pour water and no need for taking the complete lid off. Enjoy the Asobu® Mighty Flask tradition as well as these great improvements to make it even better!