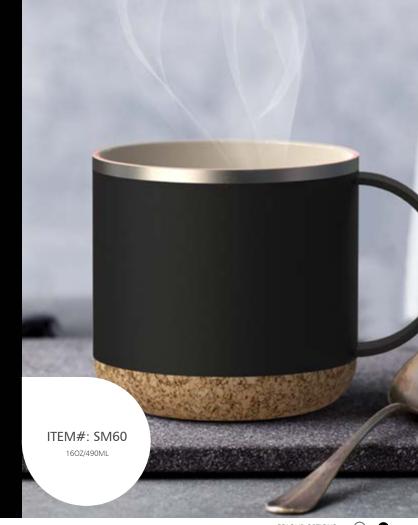

### **FEATURES**

-Anti Scratch Cork Base

-Ceramic coated interior -Double Wall Vacuum Insulated

Stainless Steel/Copper Lining

-Capacity: 490 ml/16 oz.

-Will stay hot for hours

-Spill Proof Lid

-Easy to clean 16 17