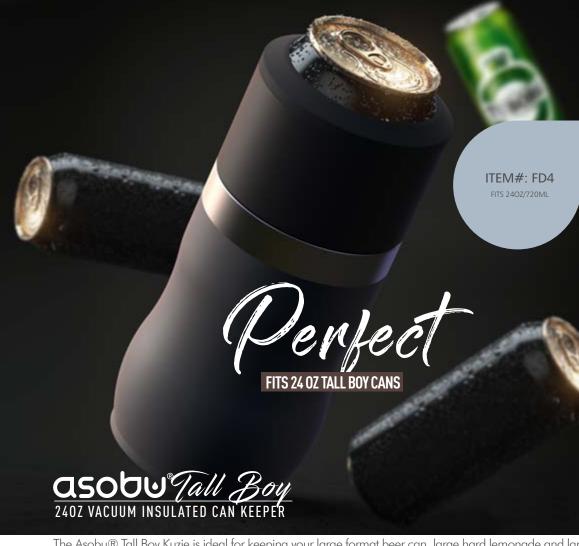

1 1

The Asobu® Tall Boy Kuzie is ideal for keeping your large format beer can, large hard lemonade and large cider cans constantly at the perfect temperature. The heavy duty double wall vacuum insulated Asobu® Tall Boy Kuzie will continue to chill your drink continuously for your large beer cans, hard cider a lemonade format, ice tea and other large can format drinks. Whether indoors or outdoors, enjoy the great taste of your favourite drink served perfectly and constantly chilled with the Asobu® Insulated Tall Boy Kuzie!

## **FEATURES**

-Double Wall Vacuum Insulated Stainless Steel

-Tall Boy Kuzie that fits standard Tall Boy Cans

-Keep your beverage cold for hours

-Capacity: Fits 24oz. Tall Boy Cans

The Asobu® Insulated Beer Kuzie is ideal for keeping your served beer cool all party long. A standard, included US Pint Glass fits into the slim, double wall, vacuum insulated Asobu® Beer Kuzie and also fits many other standard plastic party cups. Ideal for draft beer or keg parties, and much safer and cooler than when serving beer in bottles. A cold beer on a hot day is one of life's simple luxuries, and this great product ensures you can enjoy the pleasure of a beer, and that it will remain cold. Whether indoors or outdoors, enjoy the great taste of a beer served perfectly chilled with the Asobu® Insulated Beer Kuzie!