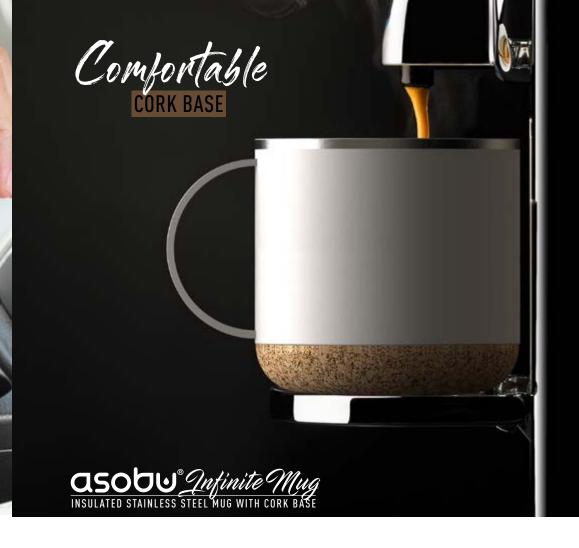

### **FEATURES**

-Anti Scratch Cork Base

-Ceramic coated interior -Double Wall Vacuum Insulated

Stainless Steel/Copper Lining

-Capacity: 490 ml/16 oz.

-Will stay hot for hours

-Spill Proof Lid

-Easy to clean 16 17