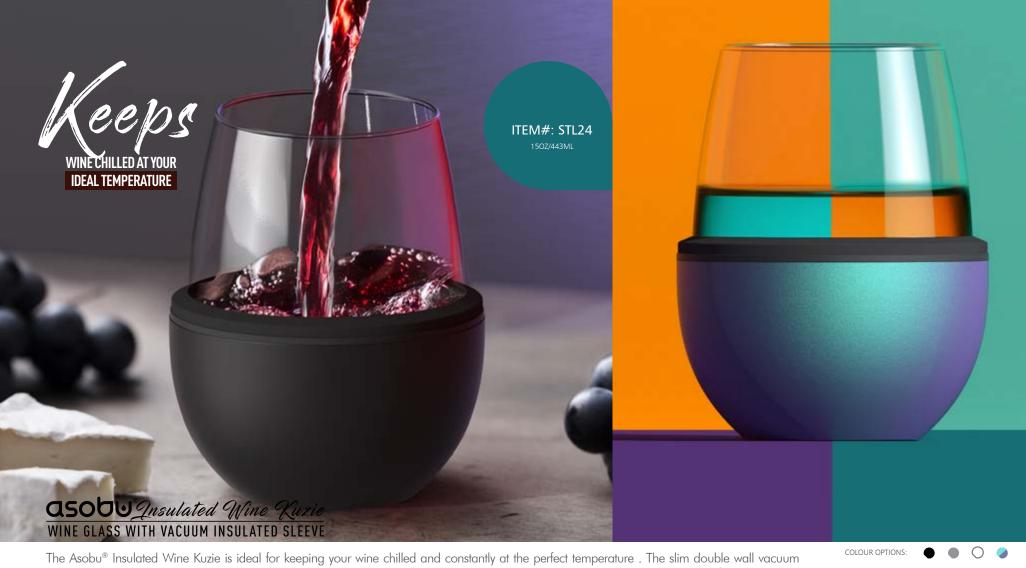

# **FEATURES**

-Double Wall Vacuum Insulated Stainless Steel

-Beer Kuzie that fits standard beer glasses and party cups

-Keeps Beer and Drinks cold 2 x longer

GIFT BOX

13

12

insulated wine Kuzie comes in a 15 oz / 443 ml stemless wine glass (wine glass is included). It will keep your wine chilled, and is ideal for serving white wines, blush, rose and sparkling wines, as well as being ideal for champagne! Whether indoors or outdoors, enjoy the great taste of your favourite wine served perfectly and constantly chilled with the Asobu® Insulated Wine Kuzie!

### **FEATURES**

-Double Wall Vacuum Insulated Stainless Steel Wine Kuzie

-Keeps wine chilled at your ideal temperature

-Comes with a Stemless Wine Glass

The Asobu® Insulated "On the Rocks" Kuzie is ideal for keeping your liquor chilled whether on the rocks or "neat". The slim double wall vacuum Asobu® Insulated "On the Rocks" Kuzie fits over the standard US made straight up Old Fashion rocks glass (1 included). It will keep your drink chilled, and is ideal for serving scotch, bourbon, vodka, gin, rum or other liquors straight up, with ice, or a mixer. Chill out with a nice hard drink that will remain chilled. Whether indoors or outdoors, enjoy the great taste of your favourite "on the rocks" liquor served perfectly chilled with the Asobu® Insulated "On the Rocks" Kuzie!