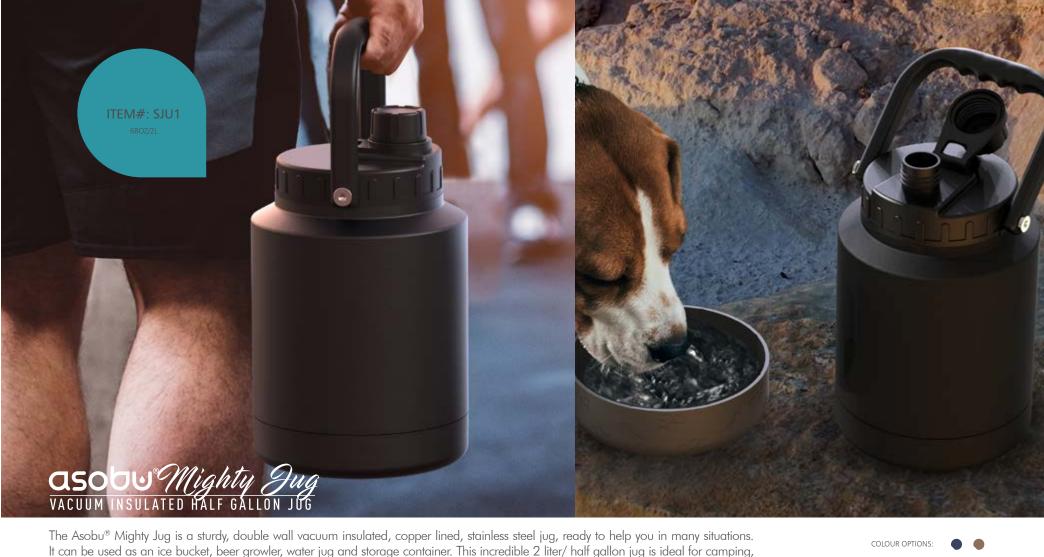

-Double Wall- Vacuum Insulated -Copper lining. -Can be used as a beer growler Ice bucket, storage container. -Stays hot up to 12 hours, ideal for soup, chili, etc. -Stays Cold up to 24 hours -Capacity: 2 Liters / 68 oz. -Half Gallon Jug -Easy access lid.