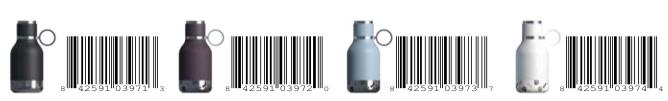

-Double Wall- Vacuum Insulated -Copper lining. -Can be used as a beer growler Ice bucket, storage container. -Stays hot up to 12 hours, ideal for soup, chili, etc. -Stays Cold up to 24 hours -Capacity: 2 Liters / 68 oz. -Half Gallon Jug -Easy access lid.