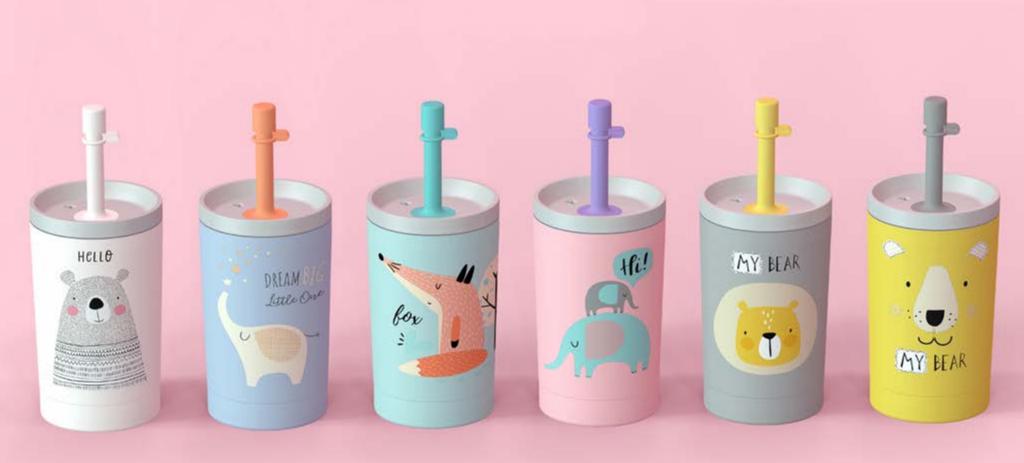

# ASOU® Rids INSULATED WATER BOTTLE

We've got the cold or hot drink in our insulated bottles now it's time to get one for the kids. As durable as the adult bottle, the penguin bottle is double-wall insulated and stainless steel. Designed with soft, easy-grip handles, a simple push open and close button and a replaceable silicone straw for a fun and child-friendly long-lasting no-spill thermos.