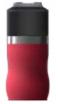

# asobu®IceCream Keeper VACUUM INSULATED TUMBLER

Great new products often have one common characteristic and that is they are a better solution to an old problem. In this case it doesn't get any better for ice cream lovers! We have solved the problem of ice cream melting to liquid in a few minutes on a hot day. The Asobu® Ice Cream Keeper has a 5 layer design, utilizing multiple cooling chambers, that will keep a pint sized carton of ice cream frozen hard and fresh to eat for hours. Made of double wall vacuum insulated stainless steel with an inner copper lining, the Asobu® Ice Cream Keeper also has a freezer gel inner section and inner lid that ensures the pint of ice cream stays frozen hard for hours. The Asobu® Ice Cream Keeper comes with two reusable plastic spoons built into the inner lid. A sturdy handle makes it easy to carry when on the go. Ideal for picnics, beach activity, poolside, Bar B Q and backyard activities or even when snacking at home!