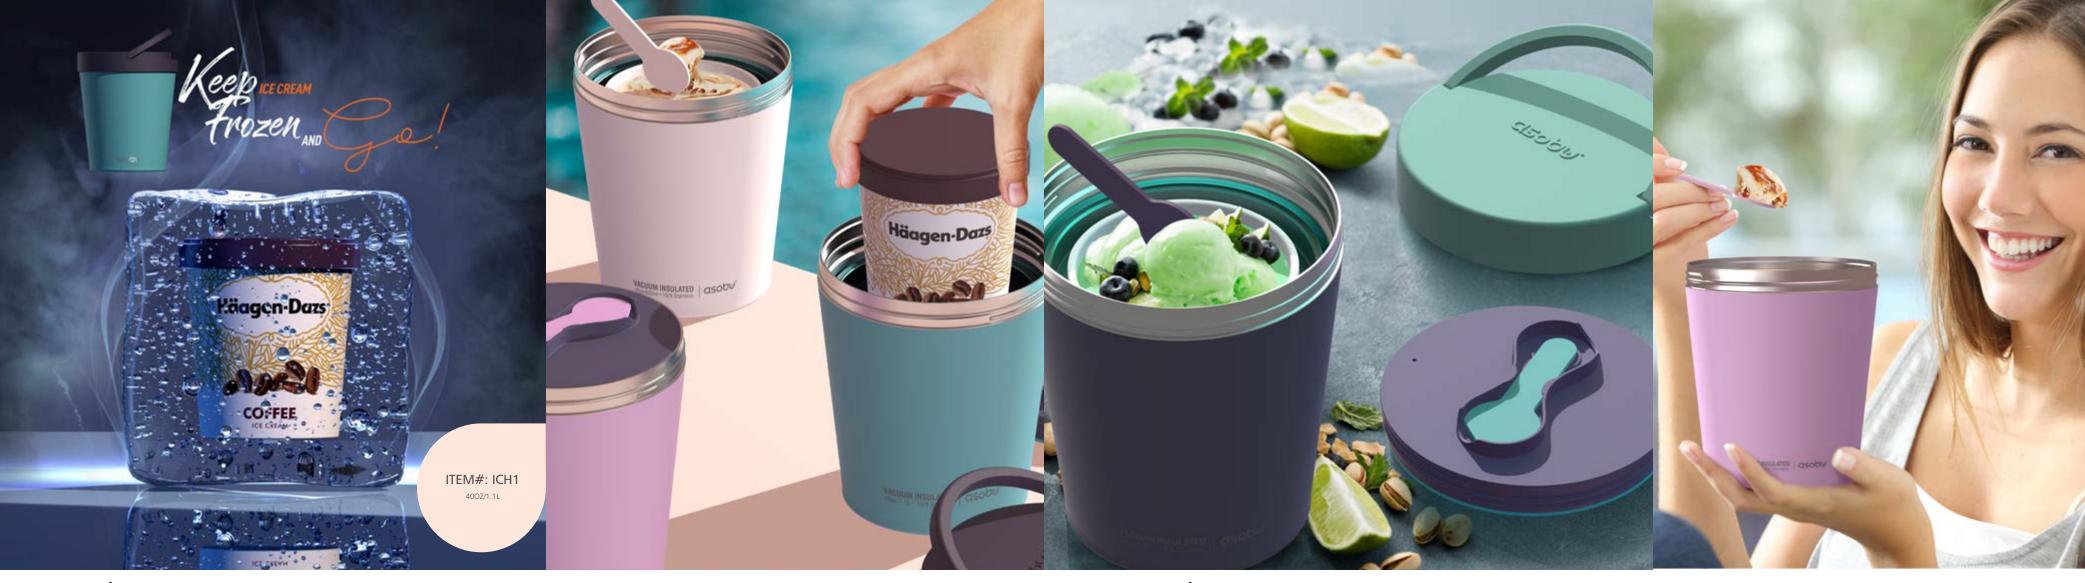

# asobu®IceCream Keeper VACUUM INSULATED TUMBLER

Great new products often have one common characteristic and that is they are a better solution to an old problem. In this case it doesn't get any better for ice cream lovers! We have solved the problem of ice cream melting to liquid in a few minutes on a hot day. The Asobu® Ice Cream Keeper has a 5 layer design, utilizing multiple cooling chambers, that will keep a pint sized carton of ice cream frozen hard and fresh to eat for hours. Made of double wall vacuum insulated stainless steel with an inner copper lining, the Asobu® Ice Cream Keeper also has a freezer gel inner section and inner lid that ensures the pint of ice cream stays frozen hard for hours. The Asobu® Ice Cream Keeper comes with two reusable plastic spoons built into the inner lid. A sturdy handle makes it easy to carry when on the go. Ideal for picnics, beach activity, poolside, Bar B Q and backyard activities or even when snacking at home!

## **FEATURES**

-5 Layer Composition

-Keeps ice cream and frozen yogurt hard for hours

-Fits all standard ice cream pint cartons

-Double Wall Stainless Steel

-Vacuum Insulated

-Freezable Gel Pack insert

-Easy Carry Handle