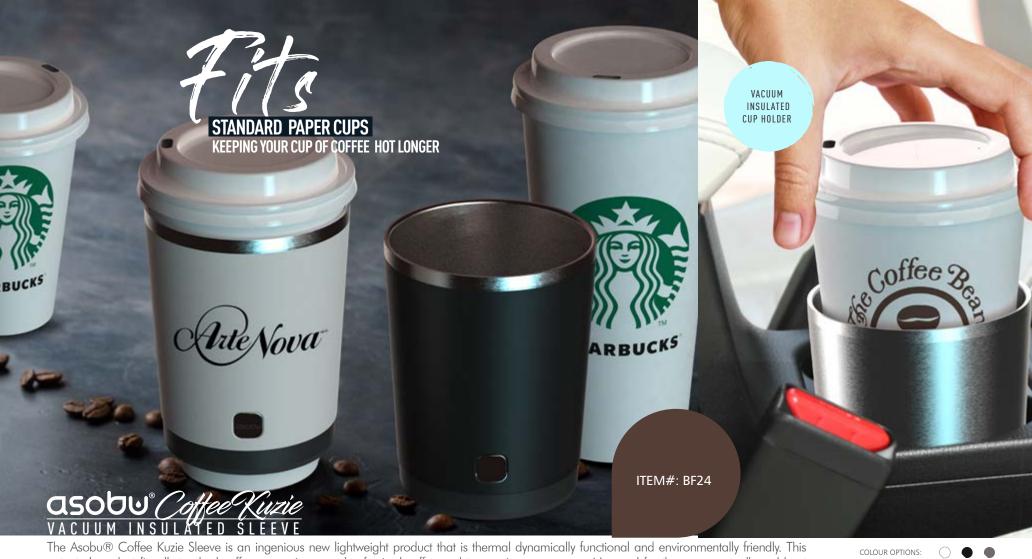

COLOUR OPTIONS:

The Asobu® Coffee Kuzie Sleeve is an ingenious new lightweight product that is thermal dynamically functional and environmentally friendly. This patented product fits all standard coffee convenience and cafe sized coffee and tea serving paper cups. No need for throw away cardboard heat protectors, as the Asobu® Coffee Kuzie will not only protect you from the heat, but also the thermal dynamic sleeve will ensure your coffee stays hot for longer. The thin vacuum insulated double wall stainless steel sleeve is ideal for travel, and fits conveniently into your vehicles cup holder. It will literally keep your coffee hot for longer as you are driving. Forget about those cardboard sleeves, enjoy the extra safety, while continually keeping your express store bought paper cup hot for longer!

### **FEATURES**

-Double Wall Vacuum Insulated Stainless Steel

-Coffee Sleeve fits multiple sizes and standard market coffee cups

-Keeps coffee and tea hot 2 x longer -Ideal for and fits all vehicle cup holders