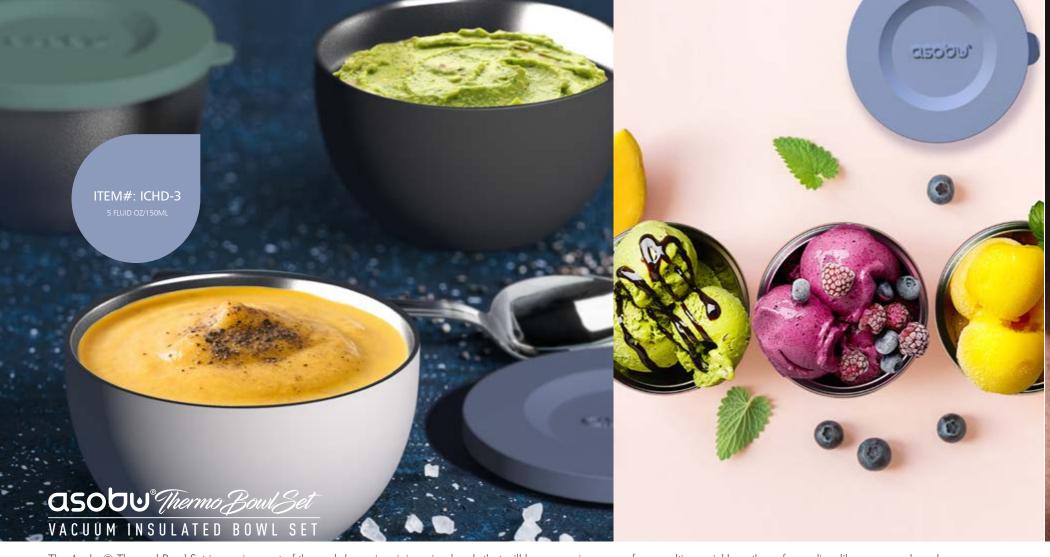

-2 re-usable spoons

-Capacity: 1.1 liter/40 oz. Total

The Asobu® Thermal Bowl Set is a unique set of thermal dynamic mini serving bowls that will keep your ice cream from melting quickly or those fancy dips, like guacamole, salsa, hummus, ect., fresh for hours. Each bowl comes with a screw top transparent cover to keep the freshness in when not in use. The set consists of 3, mini 5 oz./150 ml capacity, double wall vacuum insulated bowls and comes in 3 colours.

Ideal for small portion serving such as sorbet, frozen yogurt, ice cream, and of course chip and dip snacks. Enjoy these wonderful petite serving bowls that will keep your food tasting fresher for longer!

### **FEATURES**

-Double Wall Vacuum Insulated -Stainless Steel

-Spill Proof Lid

-Set of 3 gift boxed set

-ldeal for ice cream, chip dips

-Keeps food/dip fresher longer

-Keeps warm foods warmer

-Capacity: 5 fluid oz. /150 ml