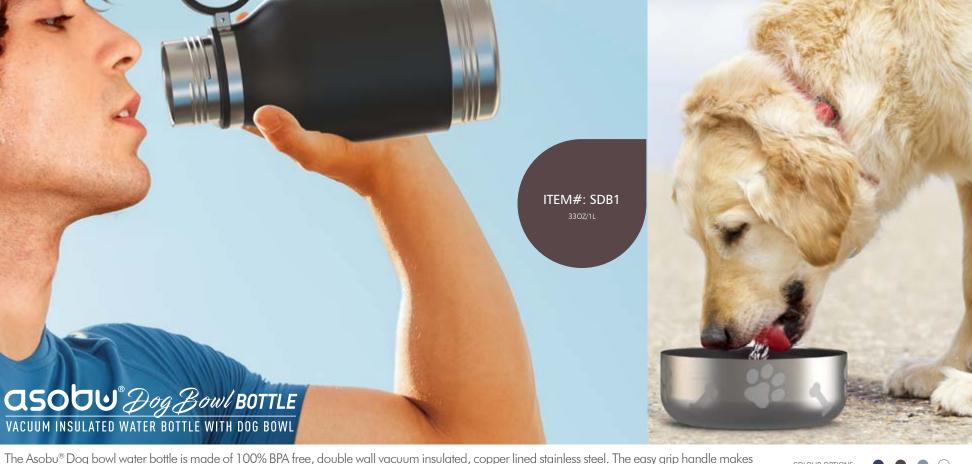

-Easy Carry Handle

back yard entertaining, beach activity, poolside, Bar B Q and other outdoor activities. Can be used for both hot and cold storage functions

GIFT BOX

Detachable

The Asobu® Dog Bowl Water Bottle Lite is made of lightweight, heavy duty, shock and scratch resistant, 100% BPA free, Tritan™. The easy grip handle makes it convenient to carry even on long walks with your dog. It is equipped with a detachable silicone bowl which discreetly slides off the base of the bottle when it is time to re-hydrate your dog. The anti-slip base makes it very easy for your pets to drink from it, and the large capacity ensures your dog is sufficiently hydrated, even on a hot summer day. Using the Asobu® Hydro lit promotes healthy hygiene and encourages and trains your dog to not use unknown and unhealthy water sources. Bond with your best friend today, and remember, sharing is caring!