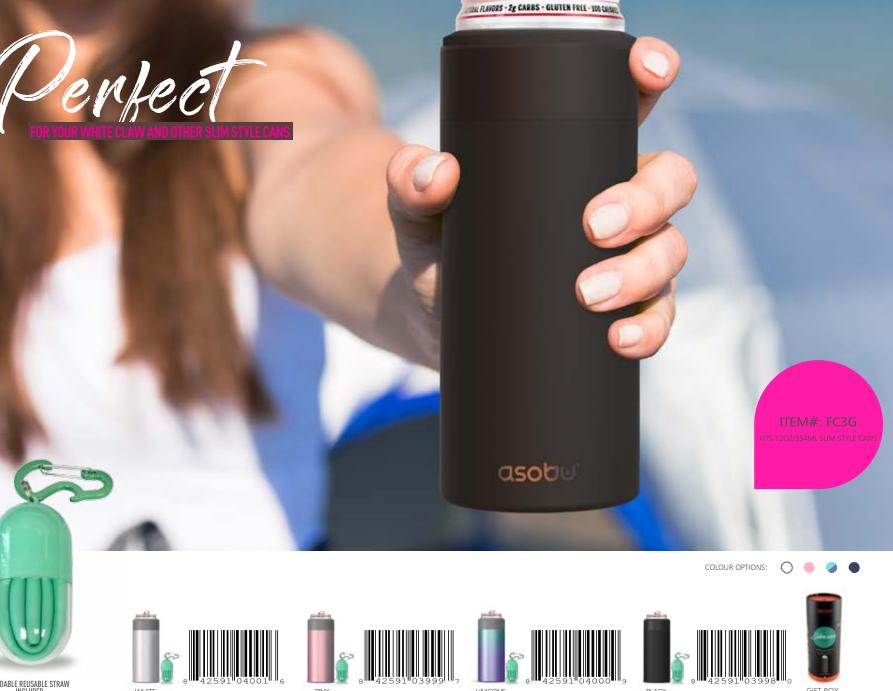

8 42591 03989 8 42591 03988 1 8 42591 03992 8 42591 03990 4 8 42591 03991 1

QSOUS LIM CAN SLEEVE VACUUM INSULATED SLIM CAN SLEEVE

hard seltzer chilled. The slim double wall vacuum insulated sleeve of the Asobu® Insulated Slim Can Kuzie fits over the standard 12 oz./354 ml straight up slim cans. It will keep your drink chilled and is ideal for the 12 oz. White Claw® and Red Bull® slim cans. Chill out with a nice hard seltzer that will remain cold all party long. Whether indoors or outdoors, enjoy the great taste of your favourite drink served perfectly chilled with the Asobu® Insulated Slim Can Kuzie!

-Made of Double Wall Vacuum Insulated Stainless Steel

-Fits 12 oz./354 ml Slim Style Cans -Ideal for White Claw®

Red Bull® and other slim can products

-Will keep your drink colder longer and continuously