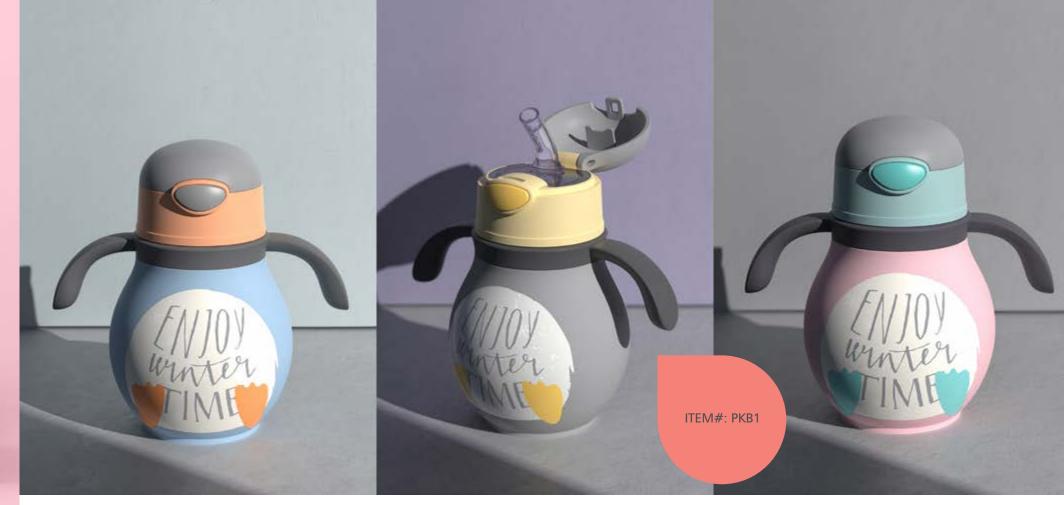

# ASOU® Rids INSULATED WATER BOTTLE

We've got the cold or hot drink in our insulated bottles now it's time to get one for the kids. As durable as the adult bottle, the penguin bottle is double-wall insulated and stainless steel. Designed with soft, easy-grip handles, a simple push open and close button and a replaceable silicone straw for a fun and child-friendly long-lasting no-spill thermos.