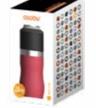

### **FEATURES**

-Anti Scratch Cork Base

-Ceramic coated interior -Double Wall Vacuum Insulated

Stainless Steel/Copper Lining

-Capacity: 490 ml/16 oz.

-Will stay hot for hours

-Spill Proof Lid

-Easy to clean 16 17