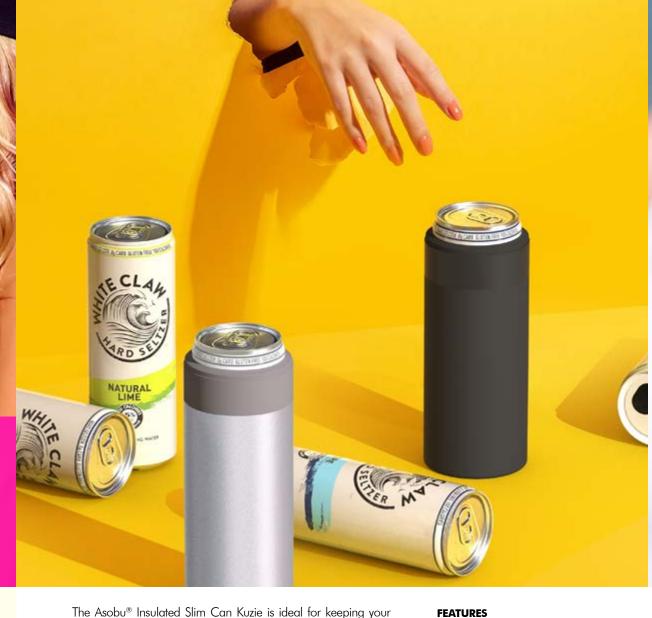

8 42591 03989 8 42591 03988 1 8 42591 03992 8 42591 03990 4 8 42591 03991 1

QSOUS LIM CAN SLEEVE VACUUM INSULATED SLIM CAN SLEEVE

hard seltzer chilled. The slim double wall vacuum insulated sleeve of the Asobu® Insulated Slim Can Kuzie fits over the standard 12 oz./354 ml straight up slim cans. It will keep your drink chilled and is ideal for the 12 oz. White Claw® and Red Bull® slim cans. Chill out with a nice hard seltzer that will remain cold all party long. Whether indoors or outdoors, enjoy the great taste of your favourite drink served perfectly chilled with the Asobu® Insulated Slim Can Kuzie!