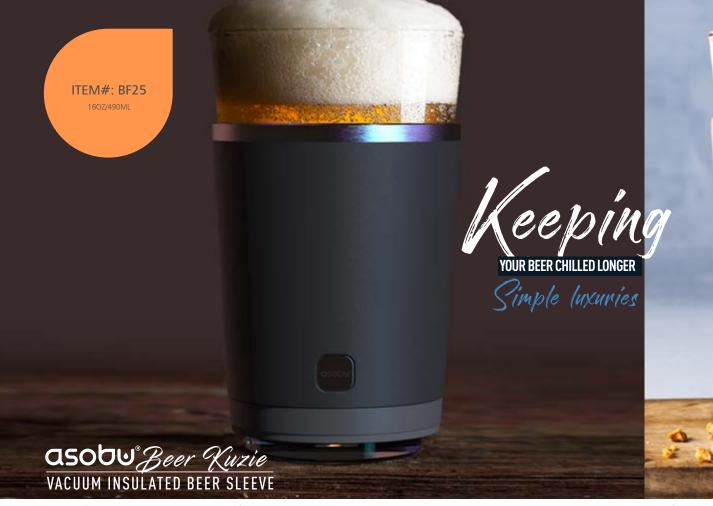

## **FEATURES**

-Double Wall Vacuum Insulated Stainless Steel

-Tall Boy Kuzie that fits standard Tall Boy Cans

-Keep your beverage cold for hours

-Capacity: Fits 24oz. Tall Boy Cans

The Asobu® Insulated Beer Kuzie is ideal for keeping your served beer cool all party long. A standard, included US Pint Glass fits into the slim, double wall, vacuum insulated Asobu® Beer Kuzie and also fits many other standard plastic party cups. Ideal for draft beer or keg parties, and much safer and cooler than when serving beer in bottles. A cold beer on a hot day is one of life's simple luxuries, and this great product ensures you can enjoy the pleasure of a beer, and that it will remain cold. Whether indoors or outdoors, enjoy the great taste of a beer served perfectly chilled with the Asobu® Insulated Beer Kuzie!

# **FEATURES**

-Double Wall Vacuum Insulated Stainless Steel

-Beer Kuzie that fits standard beer glasses and party cups

-Keeps Beer and Drinks cold 2 x longer

GIFT BOX

13

12

insulated wine Kuzie comes in a 15 oz / 443 ml stemless wine glass (wine glass is included). It will keep your wine chilled, and is ideal for serving white wines, blush, rose and sparkling wines, as well as being ideal for champagne! Whether indoors or outdoors, enjoy the great taste of your favourite wine served perfectly and constantly chilled with the Asobu® Insulated Wine Kuzie!