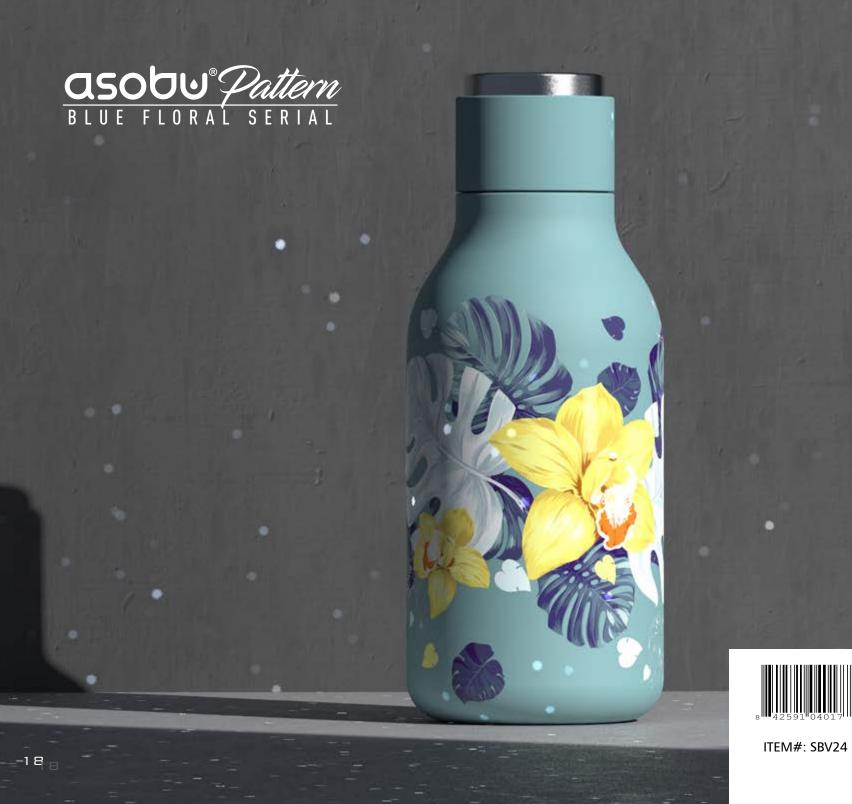

### **FEATURES**

-Anti Scratch Cork Base

-Ceramic coated interior -Double Wall Vacuum Insulated

Stainless Steel/Copper Lining

-Capacity: 490 ml/16 oz.

-Will stay hot for hours

-Spill Proof Lid

-Easy to clean 16 17