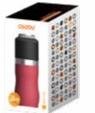

### **FEATURES**

-Anti Scratch Cork Base

-Ceramic coated interior -Double Wall Vacuum Insulated

Stainless Steel/Copper Lining

-Capacity: 490 ml/16 oz.

-Will stay hot for hours

-Spill Proof Lid

-Easy to clean 16 17