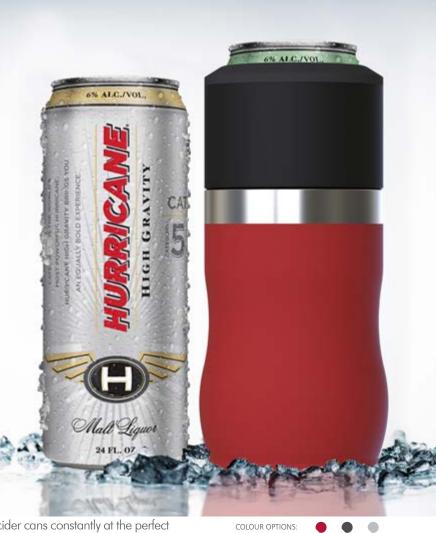

1 1

The Asobu® Tall Boy Kuzie is ideal for keeping your large format beer can, large hard lemonade and large cider cans constantly at the perfect temperature. The heavy duty double wall vacuum insulated Asobu® Tall Boy Kuzie will continue to chill your drink continuously for your large beer cans, hard cider a lemonade format, ice tea and other large can format drinks. Whether indoors or outdoors, enjoy the great taste of your favourite drink served perfectly and constantly chilled with the Asobu® Insulated Tall Boy Kuzie!

## **FEATURES**

-Double Wall Vacuum Insulated Stainless Steel

-Tall Boy Kuzie that fits standard Tall Boy Cans

-Keep your beverage cold for hours

-Capacity: Fits 24oz. Tall Boy Cans

The Asobu® Insulated Beer Kuzie is ideal for keeping your served beer cool all party long. A standard, included US Pint Glass fits into the slim, double wall, vacuum insulated Asobu® Beer Kuzie and also fits many other standard plastic party cups. Ideal for draft beer or keg parties, and much safer and cooler than when serving beer in bottles. A cold beer on a hot day is one of life's simple luxuries, and this great product ensures you can enjoy the pleasure of a beer, and that it will remain cold. Whether indoors or outdoors, enjoy the great taste of a beer served perfectly chilled with the Asobu® Insulated Beer Kuzie!