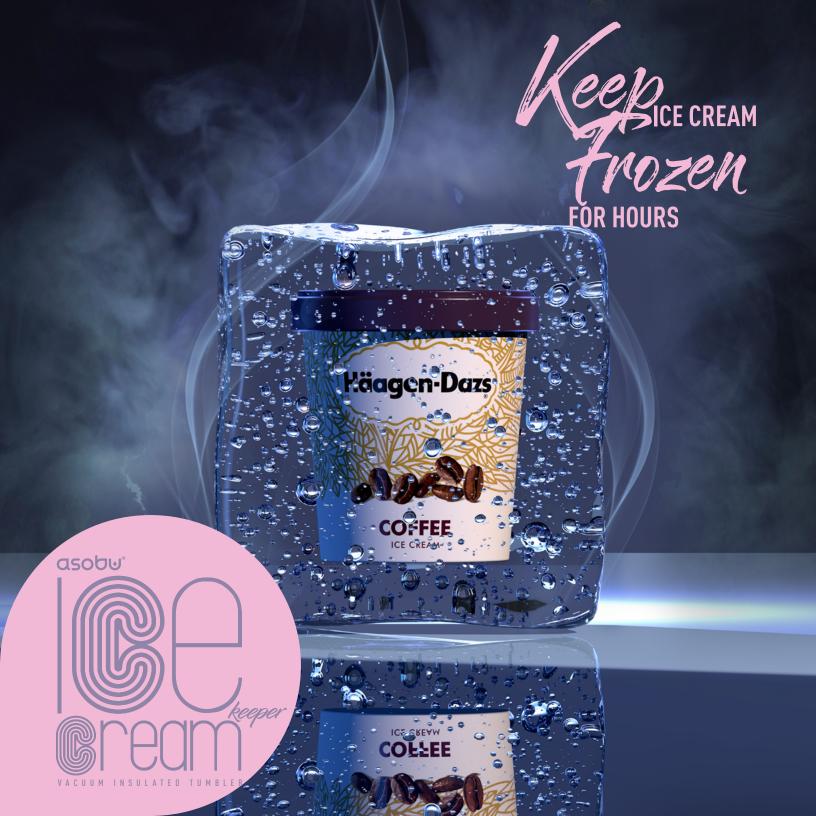

## VACUUM INSULATED TUMBLER

Great new products often have one common characteristic and that is they are a better solution to an old problem. In this case it doesn't get any better for ice cream lovers! We have solved the problem of ice cream melting to liquid in a few minutes on a hot day. The Asobu® Ice Cream Keeper has a 5 layer design, utilizing multiple cooling chambers, that will keep a pint sized carton of ice cream frozen hard and fresh to eat for hours. Made of double wall vacuum insulated stainless steel with an inner copper lining, the Asobu® Ice Cream Keeper also has a freezer gel inner section and inner lid that ensures the pint of ice cream stays frozen hard for hours. The Asobu® Ice Cream Keeper comes with two reusable plastic spoons built into the inner lid. A sturdy handle makes it easy to carry when on the go. Ideal for picnics, beach activity, poolside, Bar B Q and backyard activities or even when snacking at home!

## -5 Layer Composition

- -Keeps ice cream and frozen yogurt hard for hours
- -Fits all standard ice cream pint cartons
- -Double Wall Stainless Steel
- -Vacuum Insulated
- -Freezable Gel Pack insert
- -Easy Carry Handle
- -2 re-usable spoons
- -Capacity: 1.1 liter/40 oz. Total