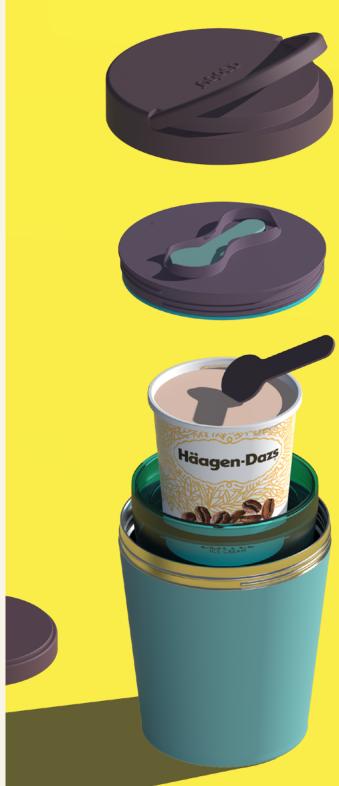

## VACUUM INSULATED TUMBLER

Great new products often have one common characteristic and that is they are a better solution to an old problem. In this case it doesn't get any better for ice cream lovers! We have solved the problem of ice cream melting to liquid in a few minutes on a hot day. The Asobu® Ice Cream Keeper has a 5 layer design, utilizing multiple cooling chambers, that will keep a pint sized carton of ice cream frozen hard and fresh to eat for hours. Made of double wall vacuum insulated stainless steel with an inner copper lining, the Asobu® Ice Cream Keeper also has a freezer gel inner section and inner lid that ensures the pint of ice cream stays frozen hard for hours. The Asobu® Ice Cream Keeper comes with two reusable plastic spoons built into the inner lid. A sturdy handle makes it easy to carry when on the go. Ideal for picnics, beach activity, poolside, Bar B Q and backyard activities or even when snacking at home!

## -5 Layer Composition

- -Keeps ice cream and frozen yogurt hard for hours
- -Fits all standard ice cream pint cartons
- -Double Wall Stainless Steel
- -Vacuum Insulated
- -Freezable Gel Pack insert
- -Easy Carry Handle
- -2 re-usable spoons
- -Capacity: 1.1 liter/40 oz. Total