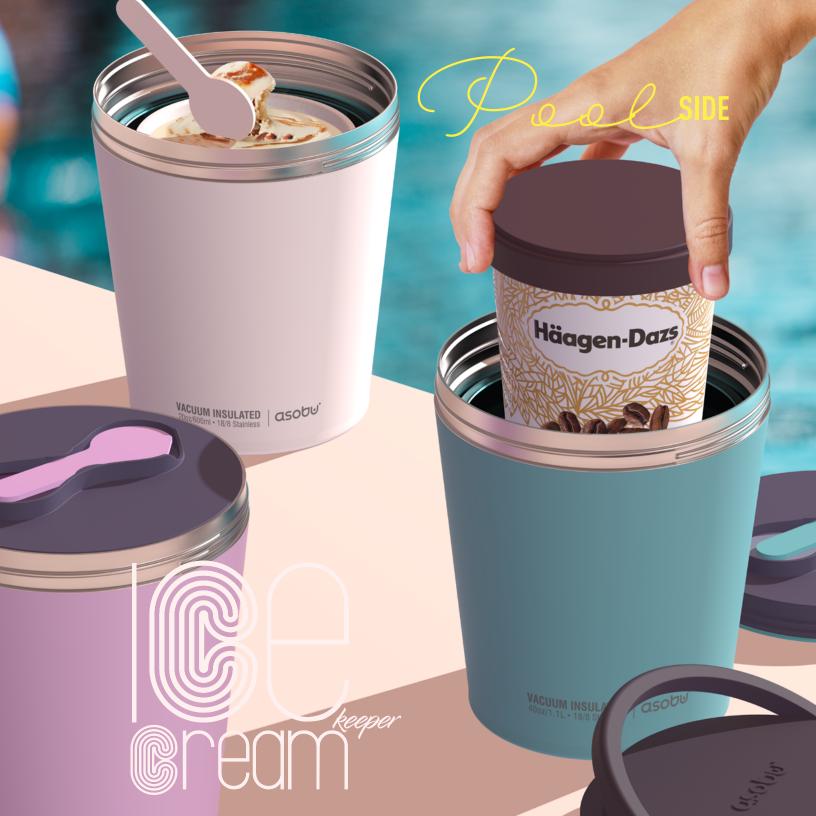

## VACUUM INSULATED TUMBLER

Great new products often have one common characteristic and that is they are a better solution to an old problem. In this case it doesn't get any better for ice cream lovers! We have solved the problem of ice cream melting to liquid in a few minutes on a hot day. The Asobu® Ice Cream Keeper has a 5 layer design, utilizing multiple cooling chambers, that will keep a pint sized carton of ice cream frozen hard and fresh to eat for hours. Made of double wall vacuum insulated stainless steel with an inner copper lining, the Asobu® Ice Cream Keeper also has a freezer gel inner section and inner lid that ensures the pint of ice cream stays frozen hard for hours. The Asobu® Ice Cream Keeper comes with two reusable plastic spoons built into the inner lid. A sturdy handle makes it easy to carry when on the go. Ideal for picnics, beach activity, poolside, Bar B Q and backyard activities or even when snacking at home!

## -5 Layer Composition

- -Keeps ice cream and frozen yogurt hard for hours
- -Fits all standard ice cream pint cartons
- -Double Wall Stainless Steel
- -Vacuum Insulated
- -Freezable Gel Pack insert
- -Easy Carry Handle
- -2 re-usable spoons
- -Capacity: 1.1 liter/40 oz. Total