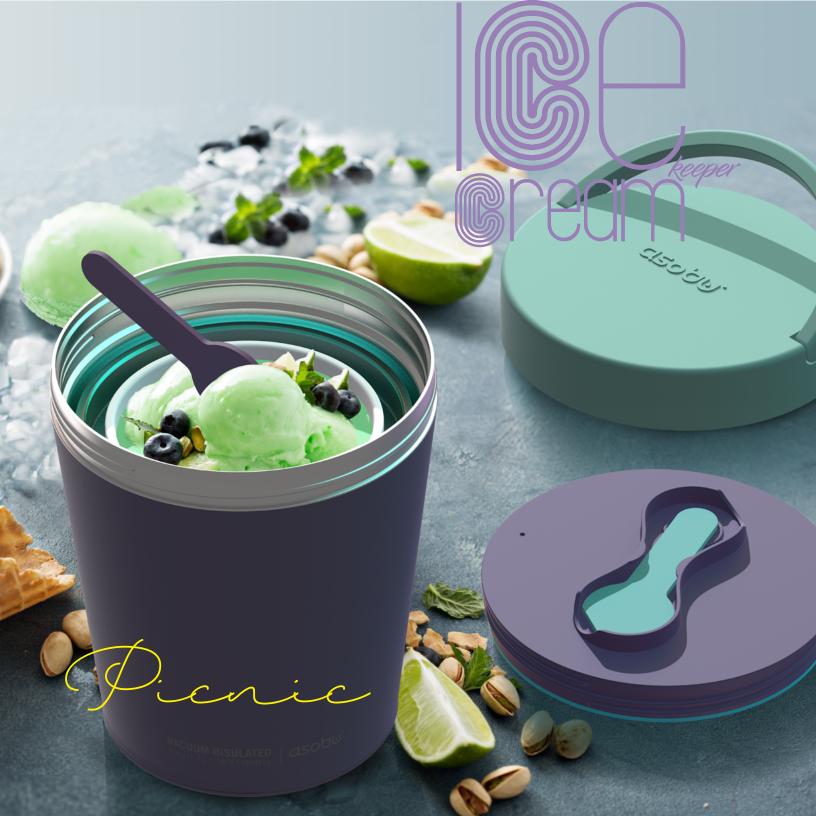

## VACUUM INSULATED TUMBLER

Great new products often have one common characteristic and that is they are a better solution to an old problem. In this case it doesn't get any better for ice cream lovers! We have solved the problem of ice cream melting to liquid in a few minutes on a hot day. The Asobu® Ice Cream Keeper has a 5 layer design, utilizing multiple cooling chambers, that will keep a pint sized carton of ice cream frozen hard and fresh to eat for hours. Made of double wall vacuum insulated stainless steel with an inner copper lining, the Asobu® Ice Cream Keeper also has a freezer gel inner section and inner lid that ensures the pint of ice cream stays frozen hard for hours. The Asobu® Ice Cream Keeper comes with two reusable plastic spoons built into the inner lid. A sturdy handle makes it easy to carry when on the go. Ideal for picnics, beach activity, poolside, Bar B Q and backyard activities or even when snacking at home!

## -5 Layer Composition

- -Keeps ice cream and frozen yogurt hard for hours
- -Fits all standard ice cream pint cartons
- -Double Wall Stainless Steel
- -Vacuum Insulated
- -Freezable Gel Pack insert
- -Easy Carry Handle
- -2 re-usable spoons
- -Capacity: 1.1 liter/40 oz. Total