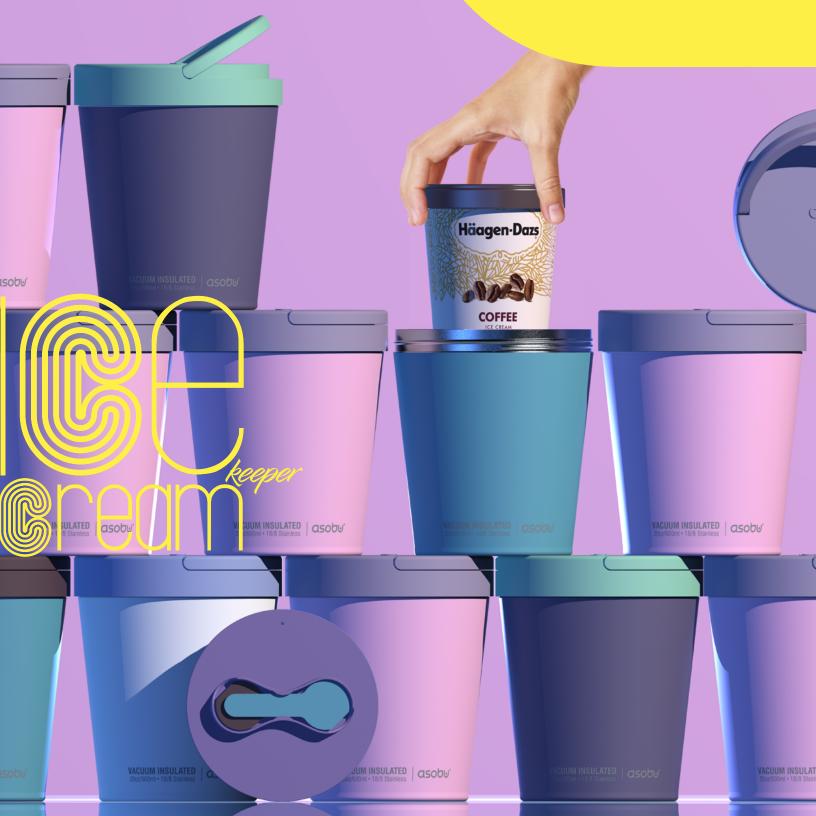

## VACUUM INSULATED TUMBLER

Great new products often have one common characteristic and that is they are a better solution to an old problem. In this case it doesn't get any better for ice cream lovers! We have solved the problem of ice cream melting to liquid in a few minutes on a hot day. The Asobu® Ice Cream Keeper has a 5 layer design, utilizing multiple cooling chambers, that will keep a pint sized carton of ice cream frozen hard and fresh to eat for hours. Made of double wall vacuum insulated stainless steel with an inner copper lining, the Asobu® Ice Cream Keeper also has a freezer gel inner section and inner lid that ensures the pint of ice cream stays frozen hard for hours. The Asobu® Ice Cream Keeper comes with two reusable plastic spoons built into the inner lid. A sturdy handle makes it easy to carry when on the go. Ideal for picnics, beach activity, poolside, Bar B Q and backyard activities or even when snacking at home!

## -5 Layer Composition

- -Keeps ice cream and frozen yogurt hard for hours
- -Fits all standard ice cream pint cartons
- -Double Wall Stainless Steel
- -Vacuum Insulated
- -Freezable Gel Pack insert
- -Easy Carry Handle
- -2 re-usable spoons
- -Capacity: 1.1 liter/40 oz. Total